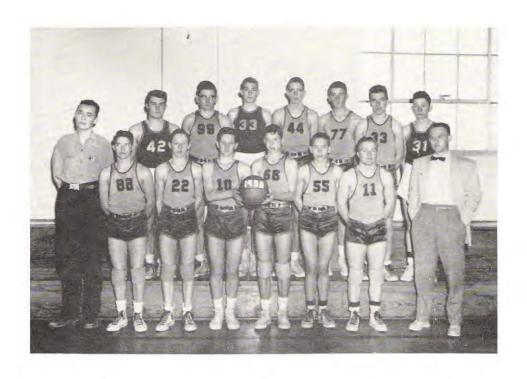

Back Row (Left to Right): Norvin Vanderford, David Sims, Tom Wheaton, Dick Bannister, Roger Phipps, Lianold Kinnett, and David Walter.

Front Row: Elmer Wilkening, Bob Collins, Phil Dexter, John Corder, Bob Brunswig, Dallas Adams, Larry Collins, and Mr. Everett, (coach).

Lack of experience handicapped Haigler Eagles in the 54-55 season. As the season closed the Eagles had arrived as a fair ball team.

Losing only Dave Sims off the first 10, leaves Haigler stock up for next year.

|       |     | ext year.                               |                 |       |          |      |
|-------|-----|-----------------------------------------|-----------------|-------|----------|------|
|       | The | seasons schedule                        | was as follows: |       |          | 5.57 |
| Nov.  | 30  | Haigler                                 | Benkleman       | 39    | Haigler  | 27   |
| Dec.  | 7   | Max                                     | Haigler         | 56    | Max      | 22   |
| Dec.  | 10  | Idalia                                  | Idalia          | 42    | Haigler  | 23   |
| Dec.  | 14  | Haigler                                 | Laird           | 60    | Haigler  | 45   |
| Dec.  | 17  | Vernon                                  | Vernon          | 41    | Haigler  | 29   |
| Jan.  | 7   | Laird                                   | Laird           | 53    | Haigler  | 36   |
| Jan.  | 11  | Haigler                                 | Vernon          | 49    | Haigler  | 41   |
| Jan.  | 14  | Haigler                                 | Haigler         | 63    | Parks    | 42   |
| Jan.  | 25  | Haigler                                 | Idalia          | 36    | Haigler  | 30   |
| Jan.  | 28  | Haigler                                 | Palisade        | 63    | Haigler  | 59   |
| Febr. | 4   | Haigler                                 | Haigler         | 73    | Max      | 35   |
| Febr. | 15  | Stratton                                | Stratton        | 49    | Haigler  | 36   |
| Febr. | 18  | Trenton                                 | Trenton         | 73    | Haigler  | 58   |
|       |     |                                         | 3-Valley Tourns | ament |          |      |
| Jan.  | 20  | Stratton                                | Haigler         | 44    | Max      | 34   |
| Jan.  | 21  | Stratton                                | Stratton        | 57    | Haigler  | 49   |
|       |     |                                         | Frenchman Valle | ЭУ    |          |      |
| Febr. | 9   | Wauneta                                 | Haigler         | 46    | Max      | 28   |
| Febr. | 10  | Wauneta                                 | Stratton        | 50    | Haigler  | 31   |
| Febr. | 11  | Wauneta                                 | Haigler         | 56    | Palisade | 52   |
| Febr. | 12  | Wauneta                                 | Trenton         | 52    | Haigler  | 30   |
|       |     | 0.2.2.2.2.2.2.2.2.2.2.2.2.2.2.2.2.2.2.2 | District        |       |          |      |
| Febr. | 24  | Madrid                                  | Hershey         | 59    | Haigler  | 52   |
|       |     |                                         |                 |       |          |      |