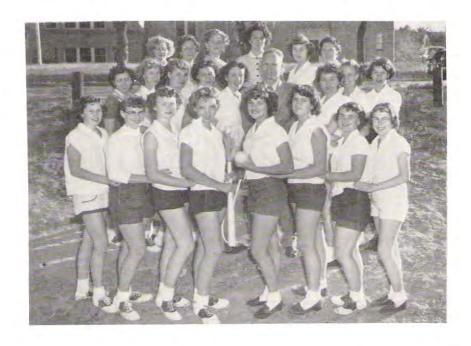

## Girls Activities

Back Row (Left to Right): Rae Wheaton, Fauniel Bragg, Elizabeth Wheaton, Helen Zuege, Kathryn Stute, and Mae Erdman.

Middle Row: Lucille Schwartz, Barbara Evans, Alfreda Stute, Patricia Wall, Doretta Trembly, Mr. Carter Velie Montgomery, Eunice Straub, and Betty Nikiel.

Front Row: Nancy Mahon, Betty Walter, Shirley Potthoff, Carol Stute,

Mary Sharp, Myrna Oster, Almeda Bier, and Claudine Wiley.

The girls physical education time was taken up this year by soft ball, volleyball, and tumbling. In spite of an effort to get them, the girls had no softball or volleyball games. However, some of the girls gave a tumbling exibition at one of the basketball games.

Our physical education teacher was Mr. Carter.