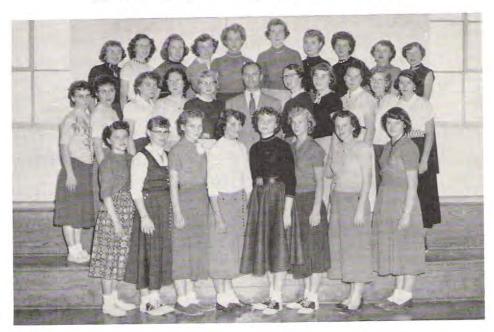

## Girls Activities

Back Row (Left to Right): Rae Wheaton, Fauniel Bragg, Elizabeth Wheaton, Helen Zuege, Kathryn Stute, and Mae Erdman.

Middle Row: Lucille Schwartz, Barbara Evans, Alfreda Stute, Patricia Wall, Doretta Trembly, Mr. Carter Velie Montgomery, Eunice Straub, and Betty Nikiel.

Front Row: Nancy Mahon, Betty Walter, Shirley Potthoff, Carol Stute,

Mary Sharp, Myrna Oster, Almeda Bier, and Claudine Wiley.

The girls physical education time was taken up this year by soft ball, volleyball, and tumbling. In spite of an effort to get them, the girls had no softball or volleyball games. However, some of the girls gave a tumbling exibition at one of the basketball games.

Our physical education teacher was Mr. Carter.