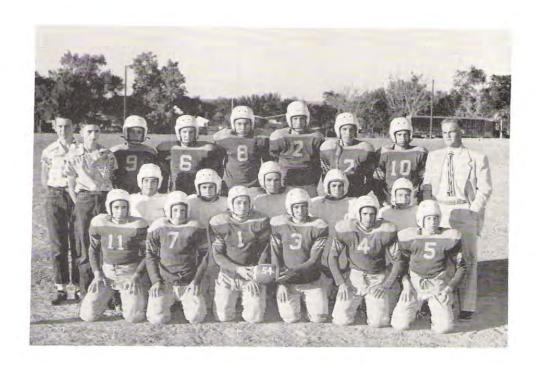

## Football

Bob Brunswig Quarter back

Bob Collins Half back

Lianold Kinnett End

Larry Collins

Eddy Collins Halfback

Back Row: (Left to Right) Dick Stasser, Butch Van Horn, Rex Tracy, Russell Hoover, Dick Bannister, Lianold Kinnett, Bob Brunswig .

Middle Row: David Burrious, Kenneth Vanderford, Stanley Carlock, David Sims, Paul Freehling, Jr., Dallas Adams, Coach Everett, Front Row: Eddy Collins, John Corder, Larry Collins, John Schwartz, Bob Collins, and Phil Dexter.

The Football round-up for 1954. Out of the seven games that we played we won one. The other six games were well played although the boys were out-weighed by most teams. The Senior Football boy's are happy to say that the team this year has improved greatly since their Freshman year.

The captain of the team for this season was Eddy Collins. Other lettermen for the season are: Lianold Kinnett, Larry Collins, Rex Tracy, Bob Brunswig, Bob Collins, Dick Bannister, John Schwartz, John Corder, Phil Dexter, David Sims, and Butch Van Horn.