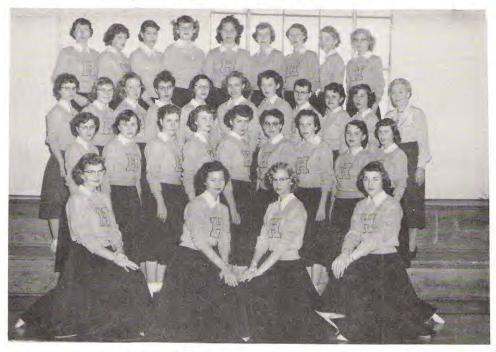

## Pep Club

Back Row (Left to Right): Mae Erdman, Mary Sharp, Betty Nikiel, Elizabeth Wheaton, Helen Zuege, Kaye Andres, Gwen Scrivner, Carol Stute, and Rae Wheaton.

Middle Row: Pearline Workman, Claudine Wiley, Barbara Dexter, Velma Clegg, Alice Beeson, Eunice Straub, Barbara Neville, Betty Walter, Doris Sims, Louella Straub, and Miss Johnson. Front Row: Lucille Schwartz, Ruth Sims, Alfreda Stute, Shirley Potthoff, Myrna Oster, Velie Montgomery, Doretta Trembly,

Almeda Bier, and Nancy Mahon. Leaders: Fauniel Bragg, Patricia Wall, Barbara Evans, Kathryn Stute.

The H.S. Pep Club this year sponsored our first homecoming. A committee of ten girla was appointed to decorate the float on which the Homecoming Queen, Mae Erdman, and the Football King, Eddy Collins, along with the three attendants, Kaye Andres, Gwen Scrivner, and Fauniel Bragg were crowned.

Another committee was appointed to decorate the gym for our Homecoming Dance. Bob Murphy and his orchestra played for the dance that night.

Our Pep Club sponsor this year was Miss Johnson, and other officers were:

President ----- Gwen Scrivner Vice-President ----- Kaye Andres Secretary ----- Velma Clegg Treasurer ----- Almeda Bier News Reporter ---- Shirley Potthoff Leaders ----- Fauniel Bragg

> Patty Wall Barbara Evans Kathryn Stute