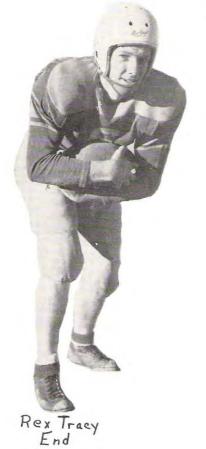

## Football

Bob Brunswig Quarter back

Bob Collins Half back

Lianold Kinnett End

Larry Collins

Eddy Collins Halfback

Back Row: (Left to Right) Dick Stasser, Butch Van Horn, Rex Tracy, Russell Hoover, Dick Bannister, Lianold Kinnett, Bob Brunswig .

The captain of the team for this season was Eddy Collins. Other lettermen for the season are: Lianold Kinnett, Larry Collins, Rex Tracy, Bob Brunswig, Bob Collins, Dick Bannister, John Schwartz, John Corder, Phil Dexter, David Sims, and Butch Van Horn.