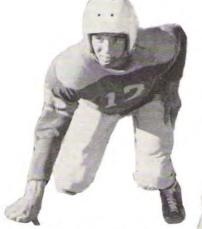

## Football

Bob Brunswig Quarter back

Bob Collins Half back

Lianold Kinnett End

Larry Collins

Eddy Collins Halfback

Back Row: (Left to Right) Dick Stasser, Butch Van Horn, Rex Tracy, Russell Hoover, Dick Bannister, Lianold Kinnett, Bob Brunswig .

Middle Row: David Burrious, Kenneth Vanderford, Stanley Carlock, David Sims, Paul Freehling, Jr., Dallas Adams, Coach Everett, Front Row: Eddy Collins, John Corder, Larry Collins, John Schwartz, Bob Collins, and Phil Dexter.