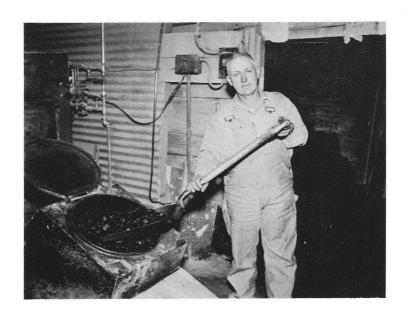

els, Connie Evans, Myrna Collicott, Glenda Harford, Marsha Smith, LaVerne Smith and Elaine Cox.

Middle Row: Gaylene Snell-Sponsor, Patty Douglass, Shirley Williams, Linda Carlock, Merry Lu Wall Ardis Crouse, Nana Ryan, Joyce Zwirn, Jamie Smith, Eileen Walker, and Hazel Powell-Sponsor.

Bottom Row: Terry Blecha, Meryl MacArthur, Cathy Schorzman, Vonnie Day, Sharon Williams, Janet Clegg, Jackie Smith, Kathy Bowers, and Margaret Crews.

Back Row: (Left to Right) William Sass, Jimmie Trembly, Marvin Sims, Terry Douglass, Coach Larry Snell, Stanley Walker, Mark McVey, Gail Harford, and Tommy Pearson. Front Row: (Left to Right) Marvin Carlock, Melvin Smith, John MacArthur, Danny Bowers, Dwight Wall, Billy Sharp, Marvin Oster, and Steve Clegg.





GRADE
SCHOOL
PHYSICAL
E
D
C
A
T

#### JANITOR



Dale Smith

#### COOKS



Velma Neville & Edna Zuege

















## ALUMNI



|