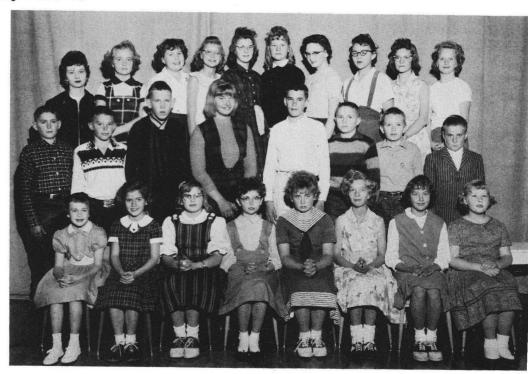

FIFTH
AND
SIXTH
GRADE

Top Row (Left to Right) Mrs. Snell, Patty Douglass, Jamie Smith, Ardis Crouse, Pamela Crouse, Peggy Daniels, Nana Ryan, Merry Lu Wall, Shirley Williams, Eileen Walker.
Middle Row (Left to Right) Melvin Smith, Steve Clegg, Jimmy Trembly, Myrna Collicott, Mark McVey, Dwight Wall, Marvin Oster, Marvin Carlock.
Bottom Row (Left to Right) Terry Blecha, Margaret Crews, Kathie Schorzman, Vonnie Day, Linda Carlock, Sharon Williams, Jackie Smith, Kathy Bowers.