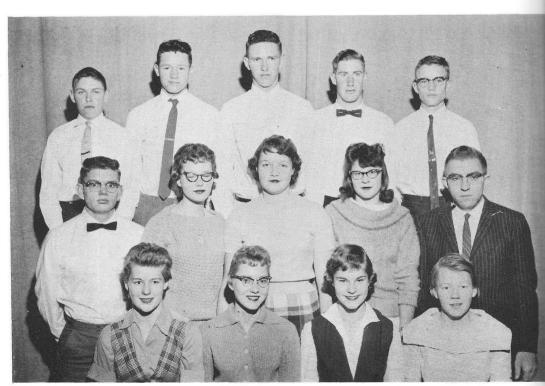

#### HIGH SCHOOL

Royce Stute

Betty

Schwartz

Top Row (left to right): Merle Wheaton, Wayne Mahon, LeRoy Stute, Dick Bentley, Alfred Zuege, George Sharp, Butch Beeson, Johnny Terry, Allen Zuege, Mickey Schorzman, Richard Walter, Gene Williams, and Bob Snelling. Middle Row (left to right): Mr. Arnholt, Mr. Snell, Betty

Potthoff, Joan Phipps, Sheryl Haskell, Doris Stasser, Beverley Snelling, Beth Samlar, Leila MacArthur, Karen White, Joan Wheaton, Karen Harford, Jeannie Wall, Mr. Beller, and Miss Hardman.

NOT IN GROUP Bottom Row (left to right): Donna Walter, Sandra Carlock, Freda Sass, Linda Harford, Mary Ann Mahon, Jackie Walter, PICTURE Carol Wall, Margaret Sass, Joyce Dexter, Evelyn Williams, and DeVonna Smith.