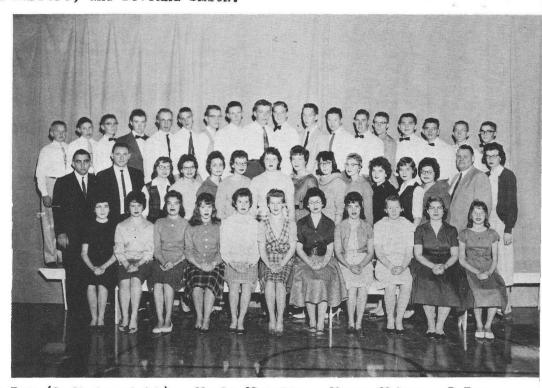

#### HIGH SCHOOL

Royce Stute

Betty

Schwartz

Top Row (left to right): Merle Wheaton, Wayne Mahon, LeRoy Stute, Dick Bentley, Alfred Zuege, George Sharp, Butch Beeson, Johnny Terry, Allen Zuege, Mickey Schorzman, Richard Walter, Gene Williams, and Bob Snelling. Middle Row (left to right): Mr. Arnholt, Mr. Snell, Betty

Potthoff, Joan Phipps, Sheryl Haskell, Doris Stasser, Beverley Snelling, Beth Samlar, Leila MacArthur, Karen White, Joan Wheaton, Karen Harford, Jeannie Wall, Mr. Beller, and Miss Hardman.

NOT IN GROUP Bottom Row (left to right): Donna Walter, Sandra Carlock, Freda Sass, Linda Harford, Mary Ann Mahon, Jackie Walter, PICTURE Carol Wall, Margaret Sass, Joyce Dexter, Evelyn Williams, and DeVonna Smith.