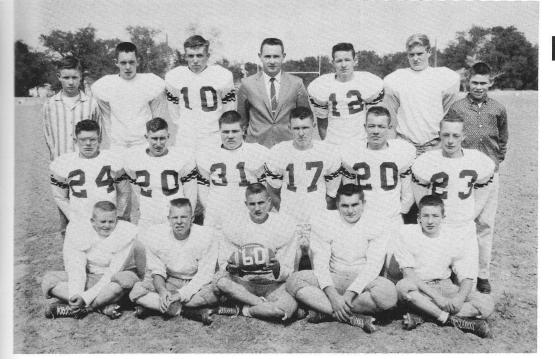

TOP ROW: (L to R) Allen Zuege (Student Manager), Duane Wall, Elmer Day, Coach Larry Snell, Albert Zuege, Bill McVey, and Wayne Mahon (Student Manager).
MIDDLE ROW: (L to R) Richard Walter, Randolf Lemmert, Royce Stute, John Terry, Dwight Besson, and Alfred Zuege.
BOTTOM ROW: (L to R) Merle Wheaton, Eugene Williams, George Sharp, Mickey Schenger, and Eddie, Newton.

Sharp, Mickey Schorzman, and Eddie Neville.

| Haigler | 13 |
|---------|----|
| Haigler | 0  |
| Haigler | 26 |
| Haigler | 24 |
| Haigler | Ó  |
| Haigler | 20 |
| Haigler | 7  |
| Haigler | 2  |

| Palisade   | 12 |
|------------|----|
| Trenton    | 38 |
| Culbertson | 13 |
| Otis       | 45 |
| Benkelman  | 27 |
| Kanorado   | 64 |
| Stratton   | 33 |
| Elsie      | 32 |
|            |    |