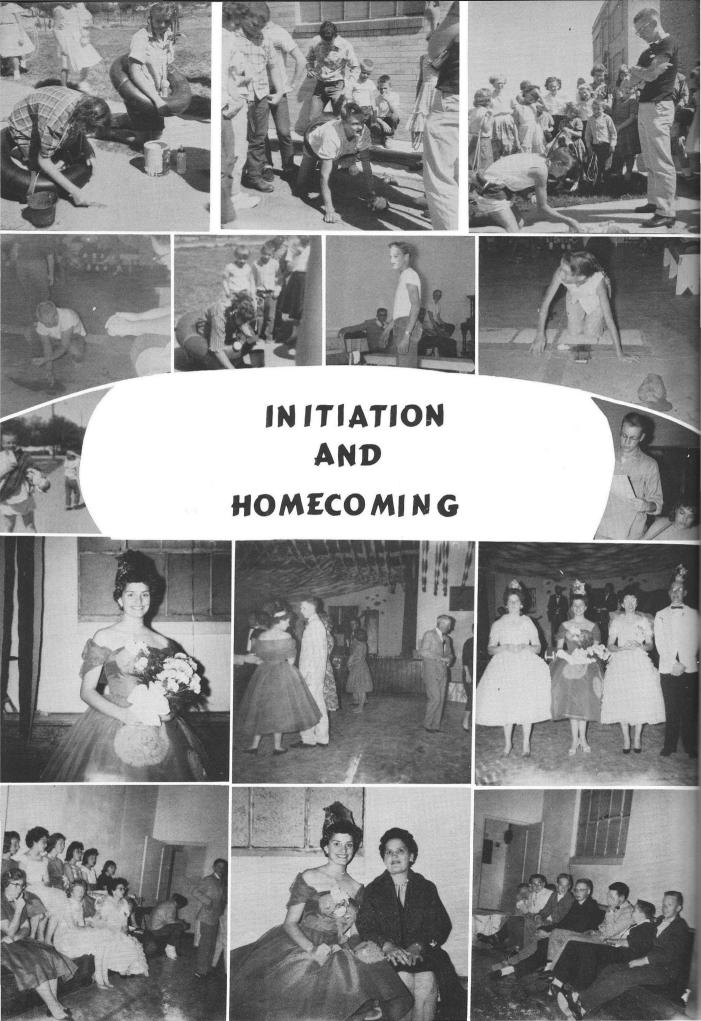

#### HOMECOMING ROYALTY

BROOKS · McCOOK

Standing: Carol Wall and Joan Wheaton Sitting: Joan Phipps and Butch Beeson

The 1960 Homecoming was held September 30. The great day was started by a large successful parade. Every class made a float to be presented in the parade. The enteries were judged on originality and boosting of school spirit. First prize was awarded to the sophomore class, Second to the Junior Class, and third to the Senior Class.

the Junior Class, and third to the Senior Class.

The Homecoming game was held that afternoon. The Haigler Eagles were very successful with their game with the Culbertson Bears with a half-time score of 13-0. At the half the Homecoming King and Queen finalists were announced: Butch Beeson: Joan Phipps, Joan Wheaton, and Carol Wall. The final score between the Eagles and Bears

was Haigler 26 and Culbertson 13.

That evening a Homecoming dance was held in the auditorium. The music was supplied by the Newton Eby Orchestra. The King and Queen were crowned at 10:00 p.m. Butch Beeson was King and Joan Phipps was Queen. The Queens Attendants were Joan Wheaton and Carol Wall. The Pep Club girls awarded the King with a Traveling Clock. The Athletic boys awarded the queen with a bouquet of purple and gold mums and white carnations. The King and Queen led the Grand March. Everybody had a good time at the dance.