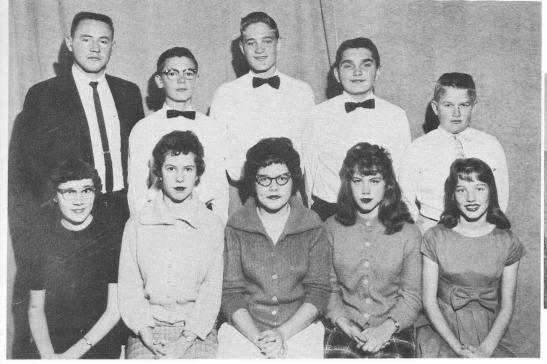

## UNDERCLASSIEN

BROOKS MCCOOK

Top Row (left to right): Eugene Williams, Dick Bently, George Sharp, Alfred Zuege, and Robert Snelling. Middle Row: Beth Samler, Duane Wall, Elmer Day, and Miss Hardman. Bottom Row: Sandra Carlock, Betty Potthoff, Sheryl Haskell and Margaret Sass.

J U N I O R

BROOKS MCCOOK

R

Top Row (left to right): Wayne Mahon, Albert Zuege,
Johnny Terry, Ranny Lemmert, and Allen Zuege.
Middle Row: Richard Walter, Doris Stasser, Beverly
Snelling, Leila McArthur, and Mr. Arnholt.
Bottom Row: Jackie Walter, Karen White, Karen
Harford, and Joyce Dexter.