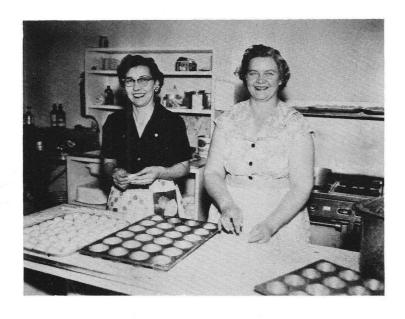

ollicott, Glenda Harford, Marsha Smith, LaVerne Smith and Elaine Cox.

Middle Row: Gaylene Snell-Sponsor, Patty Douglass, Shirley Williams, Linda Carlock, Merry Lu Wall Ardis Crouse, Nana Ryan, Joyce Zwirn, Jamie Smith, Eileen Walker, and Hazel Powell-Sponsor.

Bottom Row: Terry Blecha, Meryl MacArthur, Cathy Schorzman, Vonnie Day, Sharon Williams, Janet Clegg, Jackie Smith, Kathy Bowers, and Margaret Crews.

Back Row: (Left to Right) William Sass, Jimmie Trembly, Marvin Sims, Terry Douglass, Coach Larry Snell, Stanley Walker, Mark McVey, Gail Harford, and Tommy Pearson. Front Row: (Left to Right) Marvin Carlock, Melvin Smith, John MacArthur, Danny Bowers, Dwight Wall, Billy Sharp, Marvin Oster, and Steve Clegg.





GRADE
SCHOOL
PHYSICAL
E
D
C
A
T

#### JANITOR



Dale Smith

#### COOKS



Velma Neville & Edna Zuege

















## ALUMNI



|