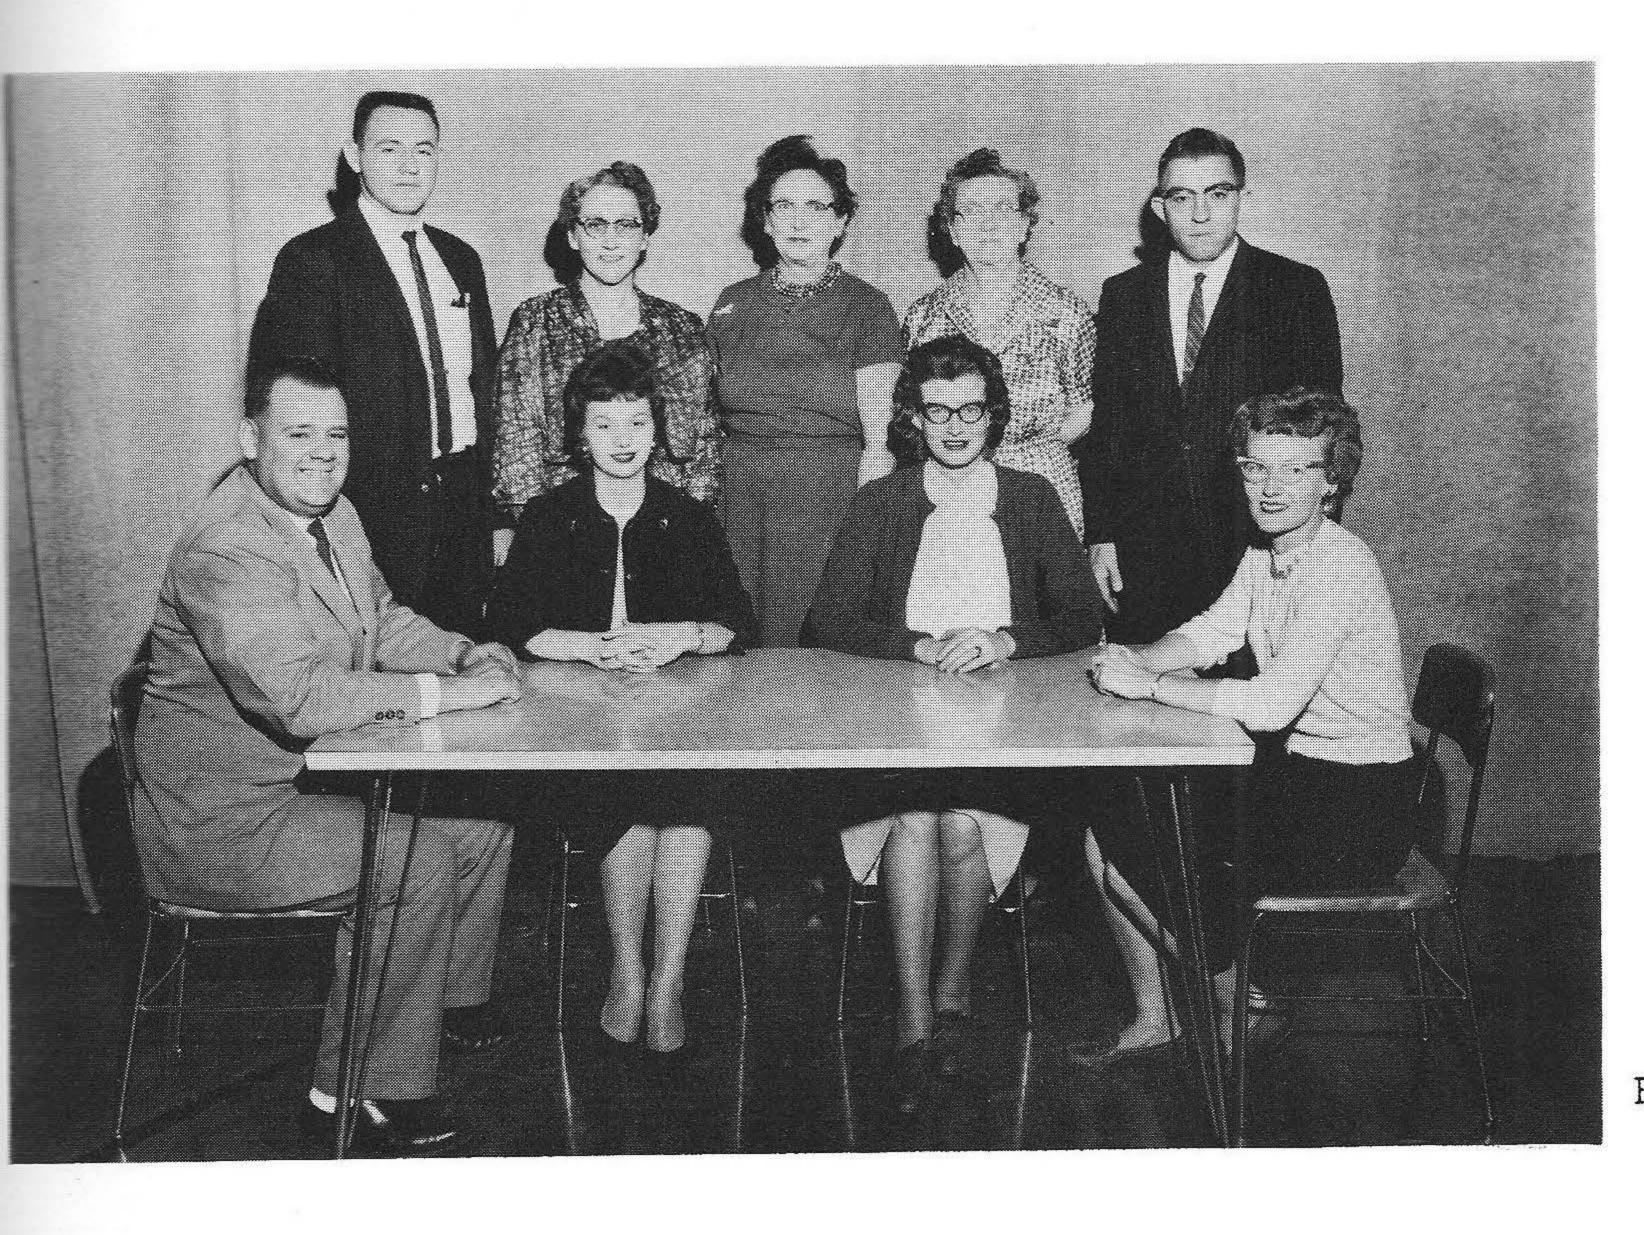

## BOARD OF EDUCATION

Hansel Phipps, President

Don Webster, Secretary

Don Harford

Tom Pearson

The Board of Education is elected by the people to set the school policies, and provide a complete educational program for the youth of the community. The board hires an executive to carry out the policies and programs set forth by them. The members of this group are representative of the entire community.

PICTURE NOT AVAILABLE Roy Walter, Treasurer PICTURE NOT AVAILABLE
Murray Evans