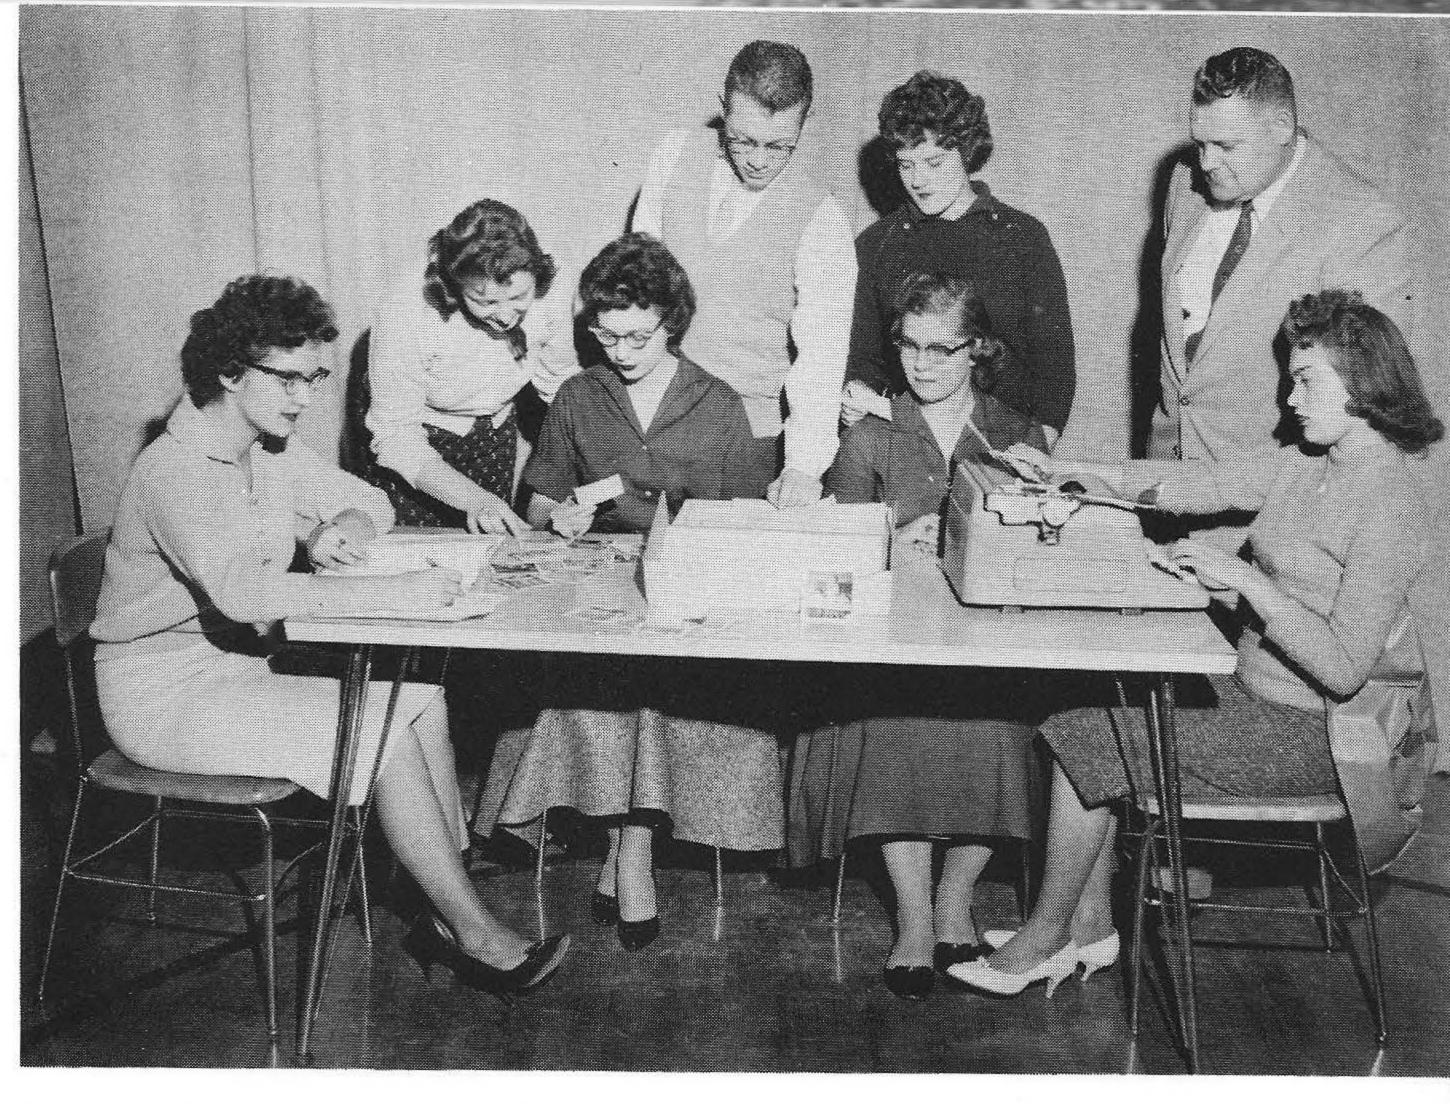

PRESENT

Standing (Left to Right) Betty Schwartz, Dwight Beason
Joan Wheaton, Mr. Murl Beller, Sponsor.
Sitting (Left to Right) Joan Phipps, Carol Wall Evelyn
Williams, Freda Sass.