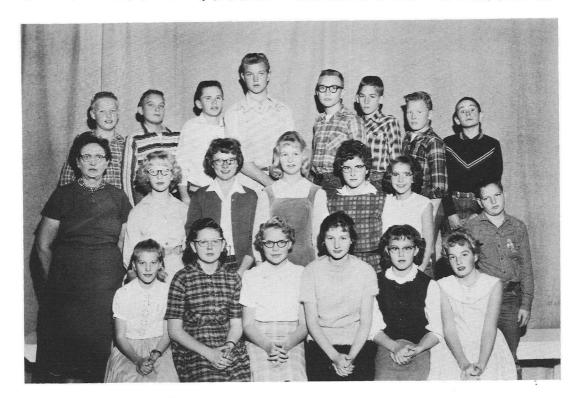

#### SEVENTH AND EIGHTH GRADE

Top Row: (Left to Right) Danny Bowers, William Sass, Marvin Sims, Terry Douglass, Stanley Walker, Gail Harford Tommy Pearson, and Johnny MacArthur.

Middle Row: Mrs. Bernard Powell-Sponser, Marsha Smith, Patsy Daniels, Connie Evans, Glenda Harford, Meryl MacArthur, and Bill Sharp.

Bottom Row: (Left to Right) Janet Clegg, Elaine Cox, Cathy Stute, LaVerne Smith, Barbra Walker, and Joyce Zwirn.