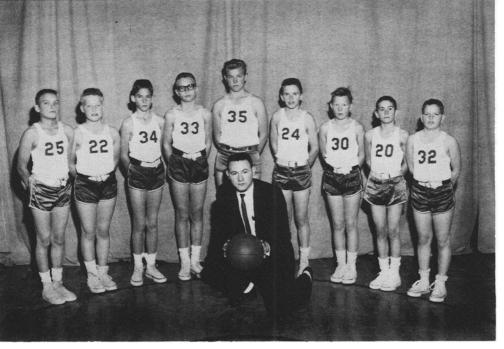

BROOKS - MCCOOK

Standing: Left to Right: William Sass, Danny Bowers, Gail Harford, Stanley Walker, Terry Douglass, Marvin Sims, Tommy Pearson, Johnny MacArthur, Bill Sharp.

Kneeling: Coach Larry Snell.

GRADE
SCHOOL
PEP
CLUB

Back Row: (Left to Right) William Sass, Jimmie Trembly, Marvin Sims, Terry Douglass, Coach Larry Snell, Stanley Walker, Mark McVey, Gail Harford, and Tommy Pearson. Front Row: (Left to Right) Marvin Carlock, Melvin Smith, John MacArthur, Danny Bowers, Dwight Wall, Billy Sharp, Marvin Oster, and Steve Clegg.