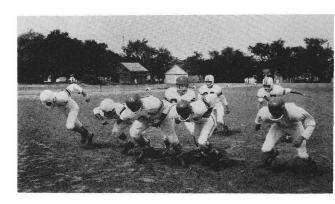

(L to R) Allen Zuege (Student Manager), Duane Wall, Elmer Day, Coach Larry Snell, Albert Zuege, Bill McVey, and Wayne Mahon (Student Manager).
MIDDLE ROW: (L to R) Richard Walter, Randolf Lemmert, Royce Stute, John Terry, Dwight Besson, and Alfred Zuege.
BOTTOM ROW: (L to R) Merle Wheaton, Eugene Williams, George Sharp, Mickey Schenger, and Eddie, Newton.

Sharp, Mickey Schorzman, and Eddie Neville.

| Haigler | 13 |
|---------|----|
| Haigler | 0  |
| Haigler | 26 |
| Haigler | 24 |
| Haigler | Ó  |
| Haigler | 20 |
| Haigler | 7  |
| Haigler | 2  |

| Palisade   | 12 |
|------------|----|
| Trenton    | 38 |
| Culbertson | 13 |
| Otis       | 45 |
| Benkelman  | 27 |
| Kanorado   | 64 |
| Stratton   | 33 |
| Elsie      | 32 |
|            |    |





Dwight Beeson



Coach Larry Snell



"The Charge"

#### BASKETBALL TEAM



BROOKS · MCCOOK

Standing: Left to Right: Merle Wheaton, Richard Walters, LeRoy Stute, Alfred Zuege, Albert Zuege, Duane Wall, Bill McVey, Elmer Day, Johnny Terry, Butch Beeson, George Sharp, Ranny Lemmert, Wayne Mahon, and Gene Williams.

Kneeling: Left to Right: Coach Larry Snell and Allen Zuege, Student Manager.

#### Season Record

|                                                                                                                                                         | Doggon                                                         | 110001 4                                                                                                                                                                   |