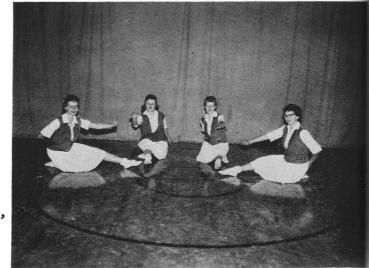

## HIGH SCHOOL PEP CLUB

BROOKS · MCCOOK

Back Row: (Left to Right) Devonna Smith, Evelyn Williams, Sandra Carlock, Margaret Sass, Carol Wall, Jeannie Wall, Karen Harford, Karen White, Beverly Snelling, Lelia MacArthur, Joan Wheaton, Betty Potthoff, Mary Ann Mahon, Linda Harford, Freda Sass, Catherine Hardman - Sponser, Joyce Dexter, and Donna Walter.

Front Row: (Left to Right) Doris Stasser, Betty Schwartz, Beth Samler, Sheryl Haskell, Jackie Walter, and Joan Phipps,

Sheryl Haskell & Beth Samler

FIRST TEAM CHEERLEADERS

Doris Stasser, Betty Schwartz, Jackie Walter, & Joan Phipps G R V O L E Y B A