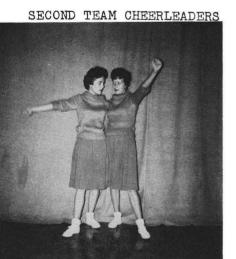

The First Team Cheerleaders were Connie Evans and Glenda Harford. The Second Team Cheerleaders were Barbara Walker

and Cathy Stute.

We plan to use some of the money earned when we served during the Grade School Tournament, February 13, 15, 16, and 18, for a party and tour to Pioneer Village Minden, Nebraska before the close of the school term.