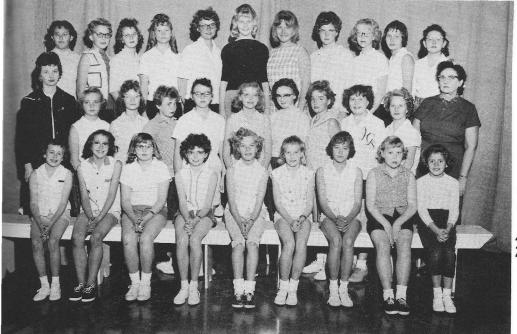

BROOKS MCCOOK

Janet Clegg, Janice Zwirn, Barbara Walker, LaVerne Smith, Glenda Harford, Connie Evans, Patsy Daniels, Marsha Smith, Cathy Stute, Mrs. Hazel Powell, Sponsor, Elaine Cox, and Meryl MacArthur.

#### BROOKS · MCCOOK

Back Row: (Left to Right) Barbara Walker, Cathy Stute, Pamela Crouse, Peggy Daniels, Patsy Daniels, Connie Evans, Myrna Collicott, Glenda Harford, Marsha Smith, LaVerne Smith and Elaine Cox.

Middle Row: Gaylene Snell-Sponsor, Patty Douglass, Shirley Williams, Linda Carlock, Merry Lu Wall Ardis Crouse, Nana Ryan, Joyce Zwirn, Jamie Smith, Eileen Walker, and Hazel Powell-Sponsor.

Bottom Row: Terry Blecha, Meryl MacArthur, Cathy Schorzman, Vonnie Day, Sharon Williams, Janet Clegg, Jackie Smith, Kathy Bowers, and Margaret Crews.