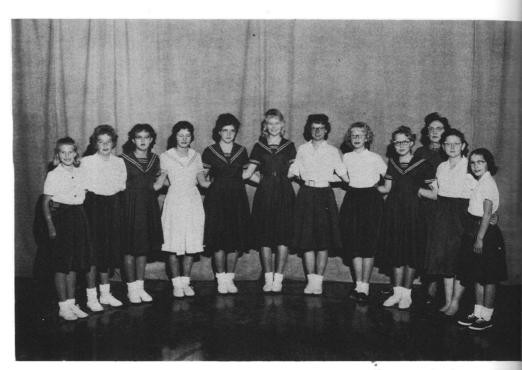

## HIGH SCHOOL PEP CLUB

BROOKS · MCCOOK

Back Row: (Left to Right) Devonna Smith, Evelyn Williams, Sandra Carlock, Margaret Sass, Carol Wall, Jeannie Wall, Karen Harford, Karen White, Beverly Snelling, Lelia MacArthur, Joan Wheaton, Betty Potthoff, Mary Ann Mahon, Linda Harford, Freda Sass, Catherine Hardman - Sponser, Joyce Dexter, and Donna Walter.

Front Row: (Left to Right) Doris Stasser, Betty Schwartz, Beth Samler, Sheryl Haskell, Jackie Walter, and Joan Phipps,

Sheryl Haskell & Beth Samler

FIRST TEAM CHEERLEADERS

Doris Stasser, Betty Schwartz, Jackie Walter, & Joan Phipps G R V O L E Y B A