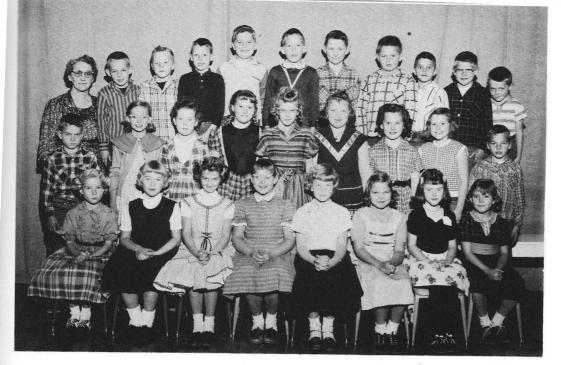

#### **KINDERGARTEN**

Mrs. Burrell, Rhonda Erdman, Kathy Erdman, Nancy Mann, Eric Peterson, Danny Webster, Steven Cox, LaVerne Smith, Randy Hoffman, Lori Stute, LaVeta Smith, Marcia Kaye Woods.

FIRST and SECOND

Back Row (left to right) Tommy Harford, Tim Blecha, Gail Dexter, Rickey Bush, Gail Collicott, Lorenzo Douglass, Mrs. Blank.

Middle Row (left to right) Marlin Crouse, Terry McArthur, Christy Cunningham, Mike Maupin, Janice Zwirn, Kenny Douglas.

Front Row (left to right) Carla Sharp, Patty Smith, Janet Erdman, Deanna Day, Julie Bowers, Galena Collicott.