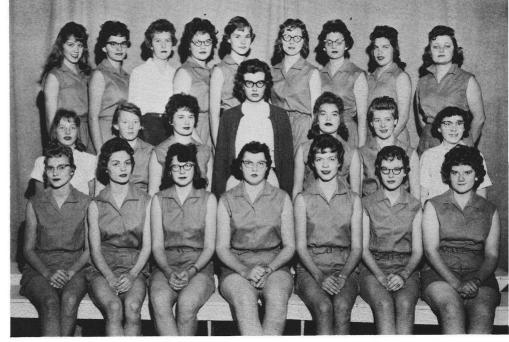

## HIGH SCHOOL PEP CLUB

BROOKS · MCCOOK

Back Row: (Left to Right) Devonna Smith, Evelyn Williams, Sandra Carlock, Margaret Sass, Carol Wall, Jeannie Wall, Karen Harford, Karen White, Beverly Snelling, Lelia MacArthur, Joan Wheaton, Betty Potthoff, Mary Ann Mahon, Linda Harford, Freda Sass, Catherine Hardman - Sponser, Joyce Dexter, and Donna Walter.

Front Row: (Left to Right) Doris Stasser, Betty Schwartz, Beth Samler, Sheryl Haskell, Jackie Walter, and Joan Phipps,

Sheryl Haskell & Beth Samler

FIRST TEAM CHEERLEADERS

Doris Stasser, Betty Schwartz, Jackie Walter, & Joan Phipps G R V O L E Y B A

BROOKS · MCCOOK

Back Row: (Left to Right) Linda Harford, Joan Phipps, Mary Ann Mahon, Jeannie Wall, Karen Harford, Betty Potthoff, Carol Wall, Margaret Sass, and Betty Schwartz.

Middle Row: (Left to Right) Devonna Smith, Joyce Dexter, Sandra Carlock, Catherine Hardman-Sponser, Freda Sass, Jackie Walter, and Donna Walter

Front Row: (Left to Right) Karen White, Sheryl Haskell, Leila MacArthur, Beverly Snelling, Beth Samler, Doris Stasser, and Joan Wheaton.

The high school girls volleyball team has had a very successful season. The Team played six games winning five and losing one to Palisade.