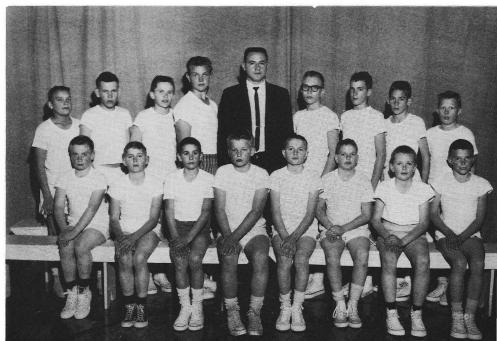

Back Row: (Left to Right) William Sass, Jimmie Trembly, Marvin Sims, Terry Douglass, Coach Larry Snell, Stanley Walker, Mark McVey, Gail Harford, and Tommy Pearson. Front Row: (Left to Right) Marvin Carlock, Melvin Smith, John MacArthur, Danny Bowers, Dwight Wall, Billy Sharp, Marvin Oster, and Steve Clegg.