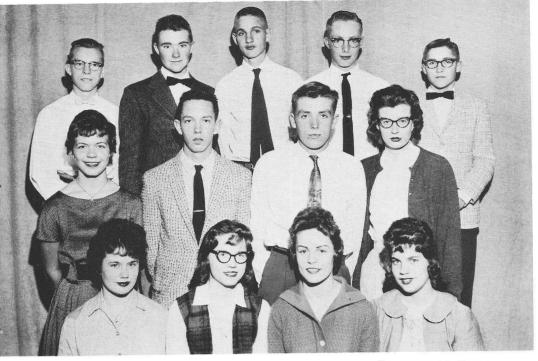

#### HIGH SCHOOL

Royce Stute

Betty

Schwartz

Top Row (left to right): Merle Wheaton, Wayne Mahon, LeRoy Stute, Dick Bentley, Alfred Zuege, George Sharp, Butch Beeson, Johnny Terry, Allen Zuege, Mickey Schorzman, Richard Walter, Gene Williams, and Bob Snelling. Middle Row (left to right): Mr. Arnholt, Mr. Snell, Betty

Potthoff, Joan Phipps, Sheryl Haskell, Doris Stasser, Beverley Snelling, Beth Samlar, Leila MacArthur, Karen White, Joan Wheaton, Karen Harford, Jeannie Wall, Mr. Beller, and Miss Hardman.

NOT IN GROUP Bottom Row (left to right): Donna Walter, Sandra Carlock, Freda Sass, Linda Harford, Mary Ann Mahon, Jackie Walter, PICTURE Carol Wall, Margaret Sass, Joyce Dexter, Evelyn Williams, and DeVonna Smith.