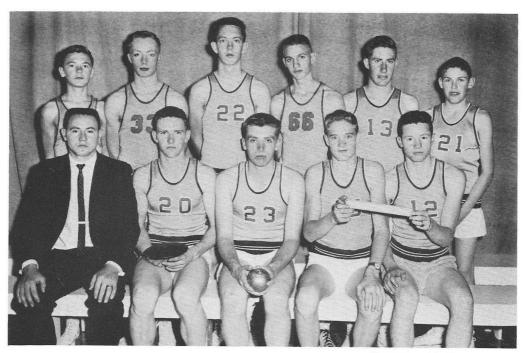

#### TRACK TEAM

BROOKS · MCCOOK

Standing: Left to Right: LeRoy Stute, Alfred Zuege, Duane Wall, George Sharp, Ranny Lemmert, and Wayne Mahon.

Sitting: Left to Right: Coach Larry Snell, Johnny Terry, Elmer Day, Bill McVey, and Albert Zuege.

The Haigler High School track squad has high hopes for a successful season this year sinse Albert Zuege went to the State last year in the 880-yard run.

The track squad is planning to participate in the Arapahoe invitational track meet, April 5, the Frenchman Valley track meet, April 11, at McCook, the Kearney State invitational track meet at Kearney, April 29, the District track meet at McCook, a Dundy County and a Benkelman invitational track meet at Benkelman and a quadrangler track meet at Wray, Colorado.