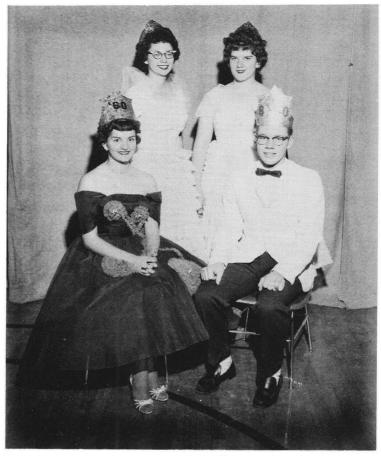

#### HOMECOMING ROYALTY

BROOKS · McCOOK

Standing: Carol Wall and Joan Wheaton Sitting: Joan Phipps and Butch Beeson

The 1960 Homecoming was held September 30. The great day was started by a large successful parade. Every class made a float to be presented in the parade. The enteries were judged on originality and boosting of school spirit. First prize was awarded to the sophomore class, Second to the Junior Class, and third to the Senior Class.

was Haigler 26 and Culbertson 13.

That evening a Homecoming dance was held in the auditorium. The music was supplied by the Newton Eby Orchestra. The King and Queen were crowned at 10:00 p.m. Butch Beeson was King and Joan Phipps was Queen. The Queens Attendants were Joan Wheaton and Carol Wall. The Pep Club girls awarded the King with a Traveling Clock. The Athletic boys awarded the queen with a bouquet of purple and gold mums and white carnations. The King and Queen led the Grand March. Everybody had a good time at the dance.