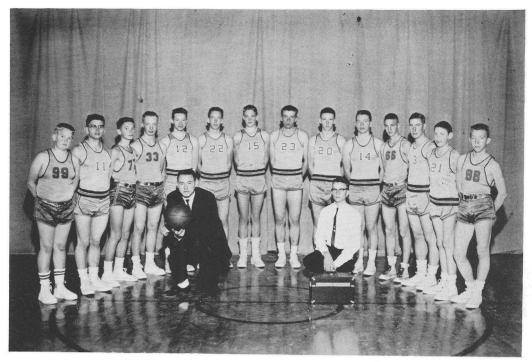

#### BASKETBALL TEAM

BROOKS · MCCOOK

Standing: Left to Right: Merle Wheaton, Richard Walters, LeRoy Stute, Alfred Zuege, Albert Zuege, Duane Wall, Bill McVey, Elmer Day, Johnny Terry, Butch Beeson, George Sharp, Ranny Lemmert, Wayne Mahon, and Gene Williams.

Kneeling: Left to Right: Coach Larry Snell and Allen Zuege, Student Manager.

#### Season Record

|                                                                                                                                                         | Doggon                                                         | 110001 4                                                                                                                                                                   |                                       |
|---------------------------------------------------------------------------------------------------------------------------------------------------------|----------------------------------------------------------------|----------------------------------------------------------------------------------------------------------------------------------------------------------------------------|---------------------------------------|
| Haigler | 40<br>26<br>22<br>32<br>41<br>54<br>43<br>42<br>35<br>39<br>47 | Hayes Center Otis, Colo. Parks Lone Star, Colo. Max Benkelman Lone Star, Colo. Palisade Parks Otis, Colo. Stratton Idalia, Colo. Max Idalia, Colo. Culbertson Max (F.V.T.) | 5431893094664035<br>54318959574658645 |
| Haigler                                                                                                                                                 | 39                                                             | Culbertson                                                                                                                                                                 | 63                                    |
| Haigler<br>Haigler                                                                                                                                      | 28<br>29                                                       | Wauneta (F.V.T.)<br>Indianola                                                                                                                                              | 45<br>65<br>63                        |
| Haigler                                                                                                                                                 | 51                                                             | Trenton                                                                                                                                                                    | 61                                    |