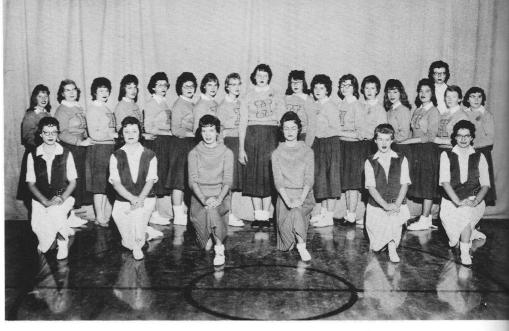

## HIGH SCHOOL PEP CLUB

BROOKS · MCCOOK

Back Row: (Left to Right) Devonna Smith, Evelyn Williams, Sandra Carlock, Margaret Sass, Carol Wall, Jeannie Wall, Karen Harford, Karen White, Beverly Snelling, Lelia MacArthur, Joan Wheaton, Betty Potthoff, Mary Ann Mahon, Linda Harford, Freda Sass, Catherine Hardman - Sponser, Joyce Dexter, and Donna Walter.

Front Row: (Left to Right) Doris Stasser, Betty Schwartz, Beth Samler, Sheryl Haskell, Jackie Walter, and Joan Phipps,

Sheryl Haskell & Beth Samler

FIRST TEAM CHEERLEADERS

Doris Stasser, Betty Schwartz, Jackie Walter, & Joan Phipps G R V O L E Y B A