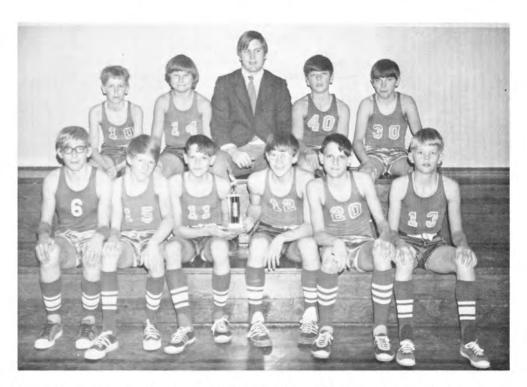

### Junior High Basketball

Front Row: Craig Kamla, Jeff Olson, Rusty Flamig, Jerry Blecha, Randy Flamig, Steve Akey. Back Row: Scott Brenke, Scott Brown, Coach Titkemeier, Wayne Trembly, Allan Bush.