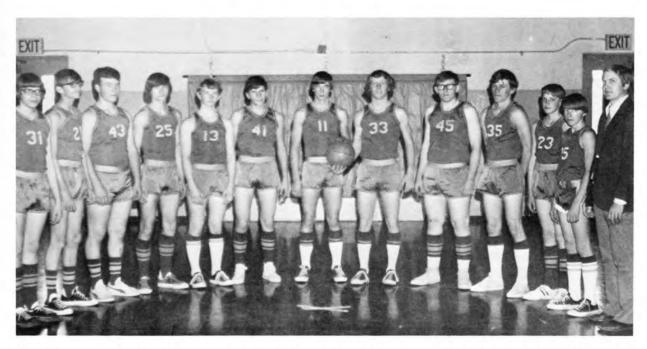

#### Basketball

Left to right: Marlen Flamig, Ronald Smith, Lloyd Douglass, Rick Brown, Danny Schorzman, Lonnie McArthur, Dan Webster, Keith Haskell, LaVern Smith, Scott Olson, Bryan Flamig, Larry Webster, Coach Titkemeier.

#### FIRST TEAM

Left to right: Danny Schorzman, Keith Haskell, Dan Webster, Scott Olson, Rick Brown, Coach Titkemeier.