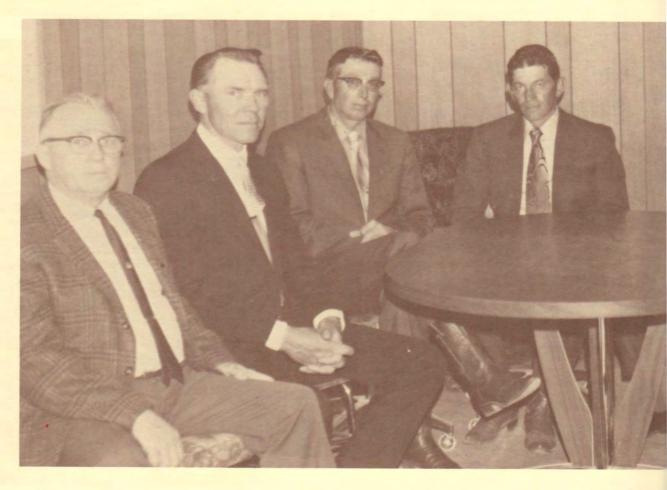

# Recreation

Board of

Left to right: Mr. Vogt, Dean Erdman, Don Webster, Dave Walters

SECRETARY - JOANN WEBSTER

JANITOR - DALE SMITH

Education

Royal Woods, Doris Schorzeman, Melvin Crouse.

SCHOOL NURSE - EDNA HUNDLEY