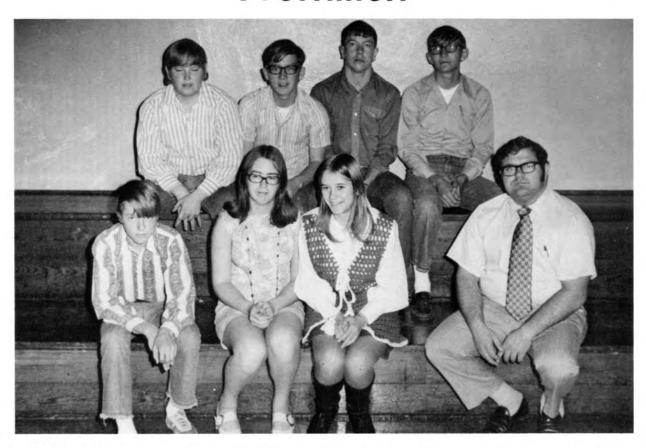

### Juniors

Back row: LaVern Smith, Keith Haskell, Skip Cunningham, Randy Hoffman, Rick Brown. Front row: Mr. Ambrosek, Scott Olson, Pati Bush, Terry McCauley, Cathy Trembly, Larry Trembly.