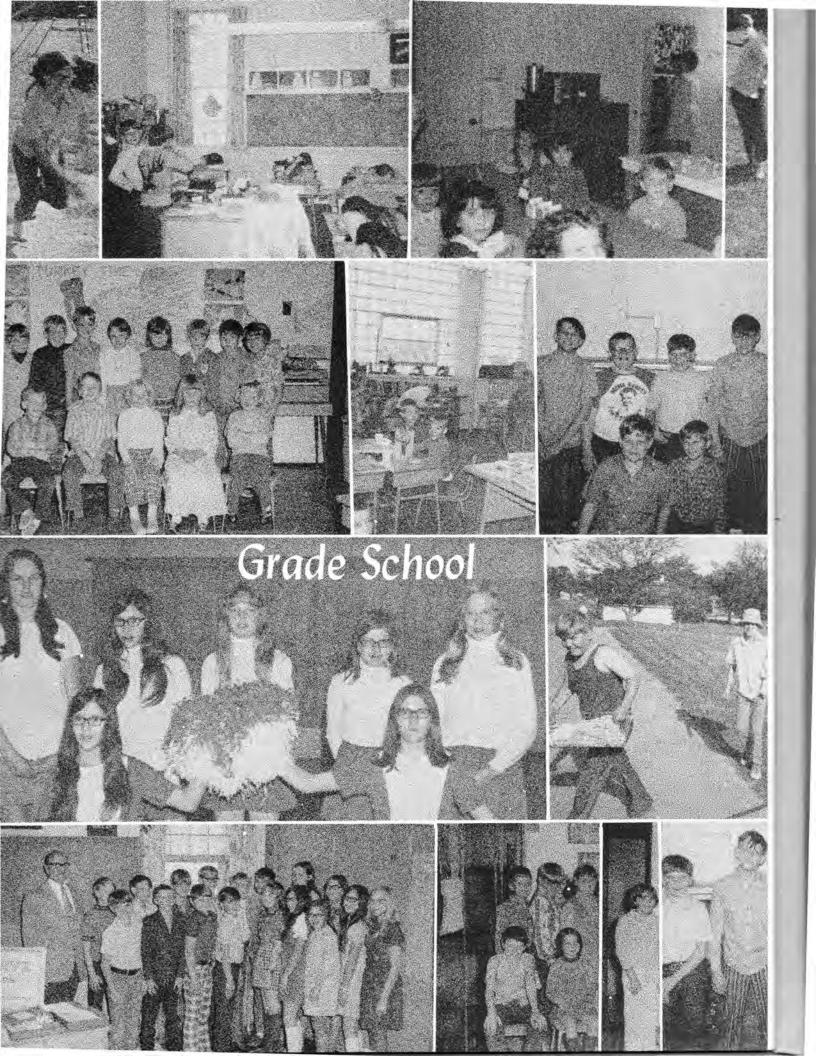

# Junior High

Front row Allan Bush Scott Brenke Scott Brown Wayne Trembly Nancy Erdman Janice Relph Karla Wonder

Back Row
Jeff Olson
Rusty Flamig
Jerry Blecha
Craig Kamla
Steve Akey
Randy Flamig
Jana Keen
Ellen Peterson
Julia Relph
Norma Douglas