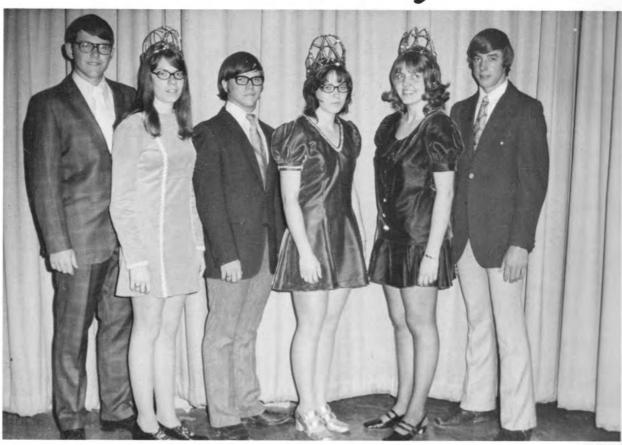

# Homecoming

Haigler was host to the Culbertson Bears for the Homecoming Game. Half-time ceremonies consisted of the crowning of the royalty. The final score was 28-8 in favor of Culbertson.

Homecoming King and Queen, 1972, were LaVeta Smith and Ken Douglas (center) First attendants, Kathy Erdman and Dan Webster (right), and Second attendants Rhonda Erdman and Eric Peterson (left)