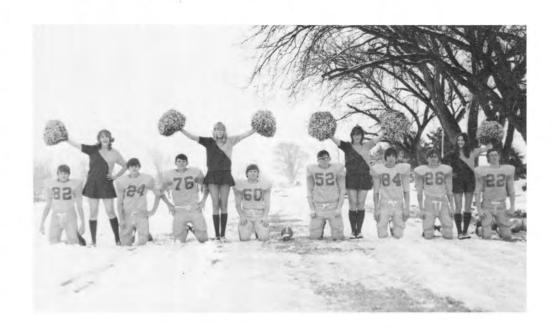

### Football Team and Cheerleaders

Left to Right

Marlen Flamig Kathy Erdman Rick Brown Eric Peterson Sue McCauley Ken Douglass LaVern Smith LaVeta Smith Dan Webster Scott Olson Pati Bush Keith Haskell

Marlen Flamig