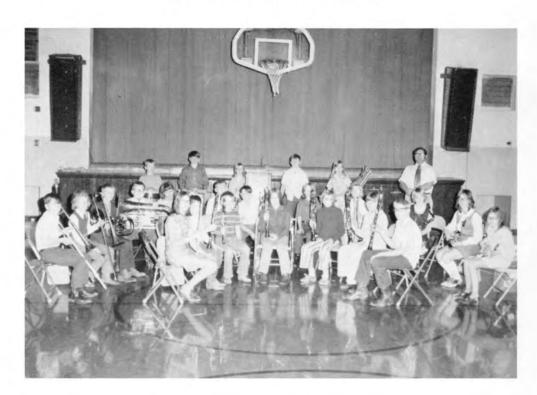

rembly











# Junior High

Front row Allan Bush Scott Brenke Scott Brown Wayne Trembly Nancy Erdman Janice Relph Karla Wonder

Back Row
Jeff Olson
Rusty Flamig
Jerry Blecha
Craig Kamla
Steve Akey
Randy Flamig
Jana Keen
Ellen Peterson
Julia Relph
Norma Douglas

### Junior High Basketball



Front Row: Craig Kamla, Jeff Olson, Rusty Flamig, Jerry Blecha, Randy Flamig, Steve Akey. Back Row: Scott Brenke, Scott Brown, Coach Titkemeier, Wayne Trembly, Allan Bush.

## Junior High Volleyball



Front Row: Karla Wonder, Julia Relph, Janice Relph, Nancy Erdman. Back Row: Norma Douglas, Ellen Peterson, Jana Keen, Coach Titke-meier.

# Junior High Pep Club



Left to Right: Jana Keen, Julia Relph, Janice Relph, Nancy Erdman, Karla Wonder, Ellen Peterson, Norma Douglas.

#### Grade School Band



# 3rd and 4th Grades



Front Row:

George Peterson Cheryl Pearson Roger Sharp Alan Brown Bruce Woods Shelley White Clayton Brenke

Back Row:

Woody Woods
Mark Kamla
Kellie Mann
Jim Keen
Pat Smith
Cindy Hilzer
Ricky Glenn
Joie Pevler
Jerry White
Kyle Mumm
Steve Olson
Mrs. Bannister

# 5th and 6th Grades

#### Front Row:

Terry Wonder
Sue Hilzer
Kathline Brenke
Roger Douglass
Allen Trembly
Bill Tracy
Jennifer Brenke
Mark Stokey

#### Back Row:

Jo Ann Klinzman Stan Zuege Marilyn Williams Linda Akey Troi Keen Diane Brunswick Kristy White Linda Trembly Paul Glenn Mrs. Guernsey



# First and Second



Front row
Lynn Wonder
Sean Brenke
John Glenn
Sherrie White
Shona Mumm
Brenda Smith

Back row
Janice Klinzmar
Steven Crouse
Ronnie Kamla
Curt Akey
Rhonda Ambrosel
Connie Pearson
Joe Stokey
Denn