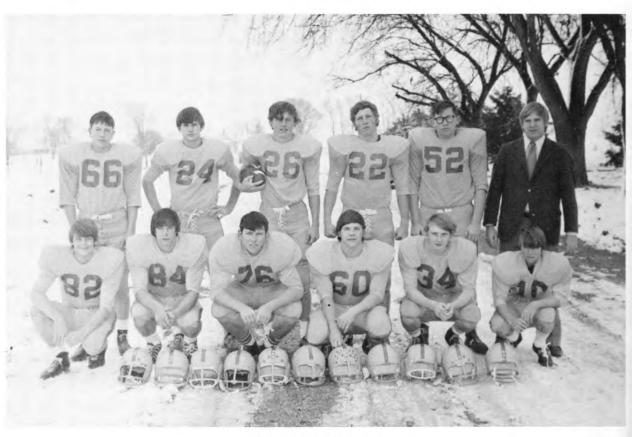

### Football

#### TEAM STANDINGS

| Haigler | 0   | Idalia     | 22 | Haigler | 20 | Hayes Center | 49 |
|---------|-----|------------|----|---------|----|--------------|----|
| Haigler | 28  | Liberty    | 26 | Haigler | 32 | Stratton     | 0  |
| Haigler | 8   | Culbertson | 28 | Haigler | 46 | Palisade     | 42 |
| Haigler | 8   | Trenton    | 55 | Haigler | 60 | Venango      | 12 |
| Haigler | 8 . | Madrid-    | 73 |         |    |              |    |

### Football Captains

Dan Webster and Ken Douglass

### Football Team and Cheerleaders

Left to Right

Marlen Flamig Kathy Erdman Rick Brown Eric Peterson Sue McCauley Ken Douglass LaVern Smith LaVeta Smith Dan Webster Scott Olson Pati Bush Keith Haskell

Marlen Flamig