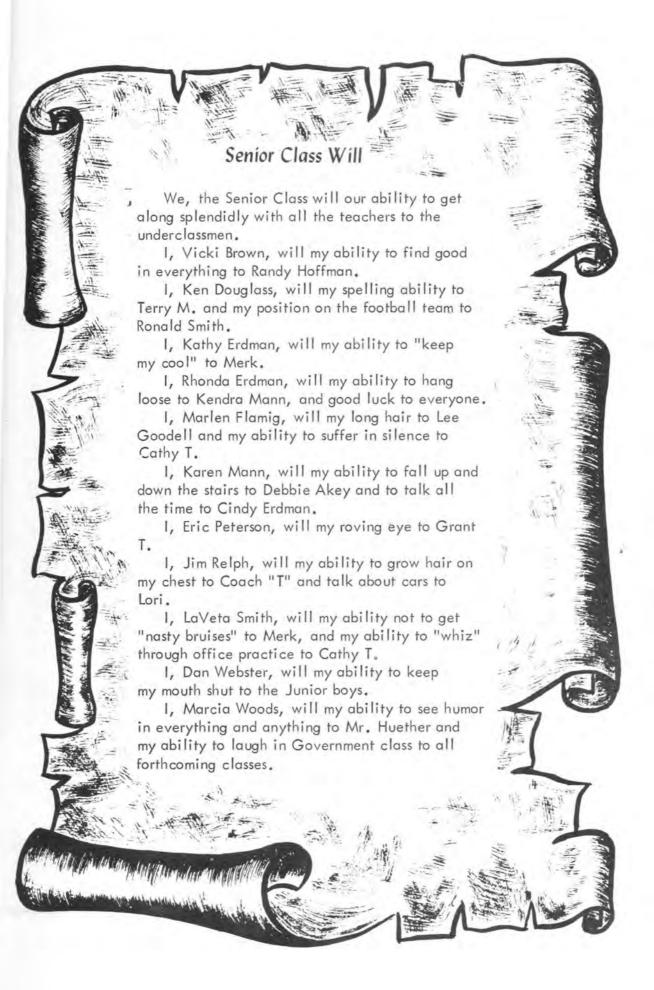

# **Annual Staff**

Back Row, Left to Right: Eric Peterson, Mr. Ambrosek, Marlen Flamig, Kathy Erdman, Jim Relph, LaVeta Smith, Karen Mann, Rhonda Erdman, Front Row, Left to Right: Vicki Brown, Marcia Woods, Dan Webster, Ken Douglass, Abraham Lincoln, Pati Bush.