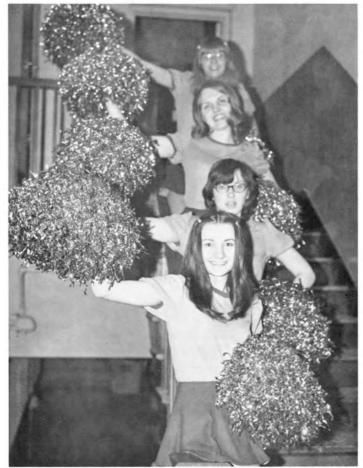

RHONDA ERDMAN

KAREN MANN



LAVETA SMITH



MARCIA WOODS



# boy's Track



Back Row, Left to Right: Coach Titkemeier, Marlen Flamig, Randy Hoffman, Rick Brown, Ken Douglass, Jim Relph, and Ron Smith. Front Row: Kelly Cunningham, LaVern Smith, Keith Haskell, Dan Schorzman, and Larry Webster.







# Girl's Track



Left to Right: Coach Ambrosek, Debra Akey, Kathy Erdman, Lori Zuege, Sue McCauley, Kendra Mann, Pati Bush, LaVeta Smith, Rhonda Erdman, Terry McCauley, Cathy Trembly, Karen Mann, Jan Hoffman.











# Pep Club



Back Row: Cathy Trembly, Karen Mann, Jan Hoffman, Virginia Trembly, Kendra Mann, Lori Zuege, Miss Hargrove, Vicki Brown, Marcia Woods, Terry McCauley, Rhonda Erdman, Cindy Erdman, Deb Akey. Front Row: Sue McCauley, Pati Bush, LaVeta Smith, Kathy Erdman.







#### Pep Club Officers

Karen Mann Lori Zuege Rhonda Erdman Marcia Woods

#### Cheerleaders

Pati Bush LaVeta Smith Kathy Erdman Sue McCauley

# Lettermen's Club



Back row: Coach Titkemeier, Larry Webster, Jim Relph, Dan Webster, Ken Douglass, Eric Peterson, LaVern Smith, Dan Shorzman, Lonny McCarther, Randy Hoffman. Front row: Lee Goodell, Marlin Flamig, Keith Haskell, Scott Olson, and Rick Brown.



# Student Council



Left to Right:
Mr. David Huether
Kathy Erdman
LaVeta Smith
Scott Olson
Cindy Erdman
Ronald Smith
Ken Douglass

# Mixed Chorus

Left to Right, Back Row: Cindy Erdman Terry McCauley Rhonda Erdman Mr. Dale Shaw Rick Brown Marlen Flamig Ken Douglass Skip Cunningham Jann Hoffman Vicki Brown Marcia Woods Left to Right, Front Row: Bryan Flamig Lori Zuege Grant Trembly