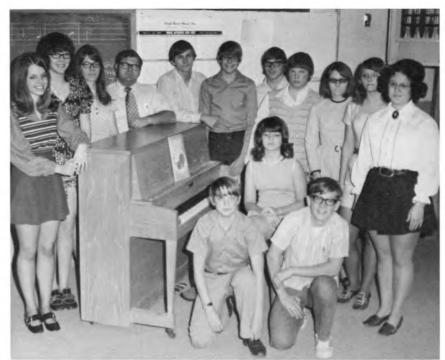

#### Pep Club Officers

Karen Mann Lori Zuege Rhonda Erdman Marcia Woods

#### Cheerleaders

Pati Bush LaVeta Smith Kathy Erdman Sue McCauley

# Lettermen's Club



Back row: Coach Titkemeier, Larry Webster, Jim Relph, Dan Webster, Ken Douglass, Eric Peterson, LaVern Smith, Dan Shorzman, Lonny McCarther, Randy Hoffman. Front row: Lee Goodell, Marlin Flamig, Keith Haskell, Scott Olson, and Rick Brown.



# Student Council



Left to Right:
Mr. David Huether
Kathy Erdman
LaVeta Smith
Scott Olson
Cindy Erdman
Ronald Smith
Ken Douglass

# Mixed Chorus

Left to Right, Back Row: Cindy Erdman Terry McCauley Rhonda Erdman Mr. Dale Shaw Rick Brown Marlen Flamig Ken Douglass Skip Cunningham Jann Hoffman Vicki Brown Marcia Woods Left to Right, Front Row: Bryan Flamig Lori Zuege Grant Trembly











# Junior High

Front row Allan Bush Scott Brenke Scott Brown Wayne Trembly Nancy Erdman Janice Relph Karla Wonder

Back Row
Jeff Olson
Rusty Flamig
Jerry Blecha
Craig Kamla
Steve Akey
Randy Flamig
Jana Keen
Ellen Peterson
Julia Relph
Norma Douglas

### Junior High Basketball



Front Row: Craig Kamla, Jeff Olson, Rusty Flamig, Jerry Blecha, Randy Flamig, Steve Akey. Back Row: Scott Brenke, Scott Brown, Coach Titkemeier, Wayne Trembly, Allan Bush.

## Junior High Volleyball



Front Row: Karla Wonder, Julia Relph, Janice Relph, Nancy Erdman. Back Row: Norma Douglas, Ellen Peterson, Jana Keen, Coach Titke-meier.

# Junior High Pep Club



Left to Right: Jana Keen, Julia Relph, Janice Relph, Nancy Erdman, Karla Wonder, Ellen Peterson, Norma Douglas.

#### Grade School Band



# 3rd