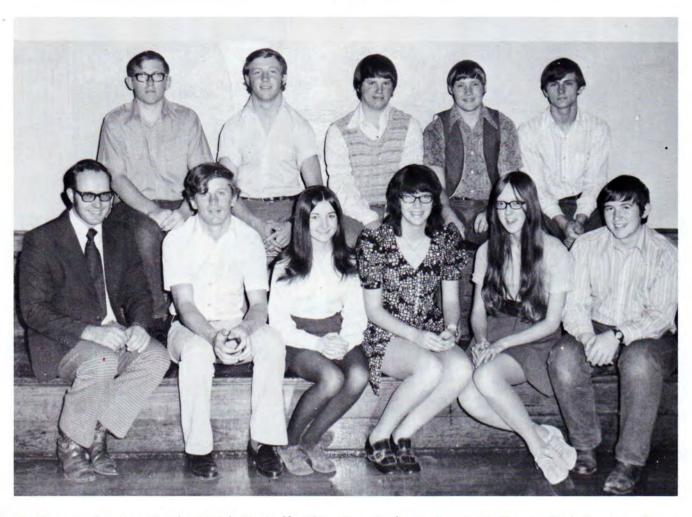

# **Annual Staff**

Back Row, Left to Right: Eric Peterson, Mr. Ambrosek, Marlen Flamig, Kathy Erdman, Jim Relph, LaVeta Smith, Karen Mann, Rhonda Erdman, Front Row, Left to Right: Vicki Brown, Marcia Woods, Dan Webster, Ken Douglass, Abraham Lincoln, Pati Bush.