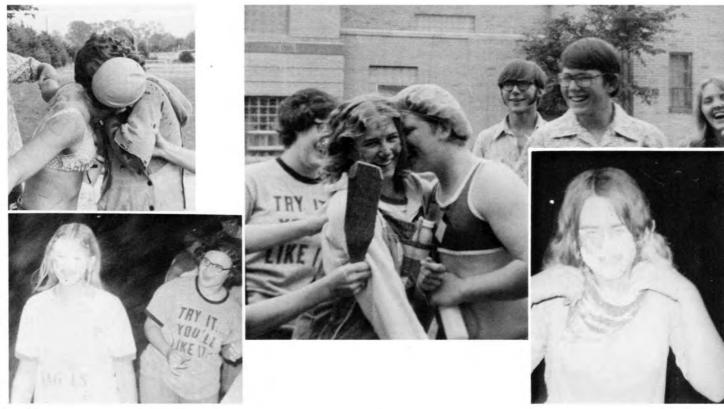

# Homecoming

Haigler was host to the Culbertson Bears for the Homecoming Game. Half-time ceremonies consisted of the crowning of the royalty. The final score was 28-8 in favor of Culbertson.

Homecoming King and Queen, 1972, were LaVeta Smith and Ken Douglas (center) First attendants, Kathy Erdman and Dan Webster (right), and Second attendants Rhonda Erdman and Eric Peterson (left)