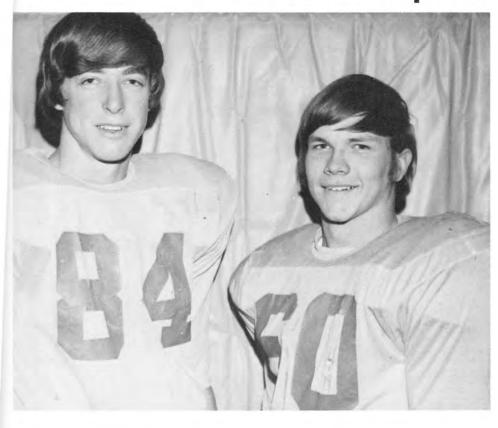

nally arrived on the evening of May 10, 1973. This evening will be long remembered by those honored as one of the milestones in a long winding road.

The Graduation address was given by Dr. Robert Christeck of McCook College. The diplomas were presented by Donald Webster, President of the Board of Education.

### Football



#### TEAM STANDINGS

| Haigler | 0   | Idalia     | 22 | Haigler | 20 | Hayes Center | 49 |
|---------|-----|------------|----|---------|----|--------------|----|
| Haigler | 28  | Liberty    | 26 | Haigler | 32 | Stratton     | 0  |
| Haigler | 8   | Culbertson | 28 | Haigler | 46 | Palisade     | 42 |
| Haigler | 8   | Trenton    | 55 | Haigler | 60 | Venango      | 12 |
| Haigler | 8 . | Madrid-    | 73 |         |    |              |    |



### Football Captains



Dan Webster and Ken Douglass

### Football Team and Cheerleaders

Left to Right

Marlen Flamig Kathy Erdman Rick Brown Eric Peterson Sue McCauley Ken Douglass LaVern Smith LaVeta Smith Dan Webster Scott Olson Pati Bush Keith Haskell





Marlen Flamig





Dan Webster





36

#### Basketball



Left to right: Marlen Flamig, Ronald Smith, Lloyd Douglass, Rick Brown, Danny Schorzman, Lonnie McArthur, Dan Webster, Keith Haskell, LaVern Smith, Scott Olson, Bryan Flamig, Larry Webster, Coach Titkemeier.

#### FIRST TEAM



Left to right: Danny Schorzman, Keith Haskell, Dan Webster, Scott Olson, Rick Brown, Coach Titkemeier.

#### VARSITY RECORD

| Haigler | 52 | Idalia     | 71 |
|---------|----|------------|----|
| Haigler | 46 | Benkelman  | 70 |
| Haigler | 56 | Venango    | 42 |
| Haigle