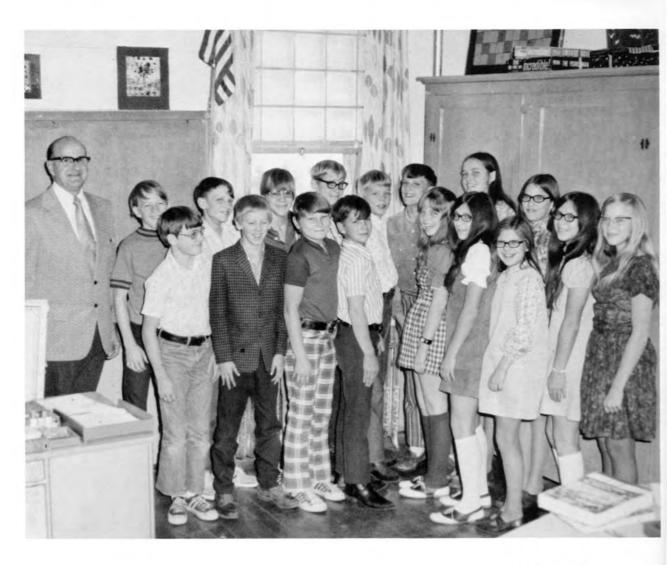

# 3rd and 4th Grades

Front Row:

George Peterson Cheryl Pearson Roger Sharp Alan Brown Bruce Woods Shelley White Clayton Brenke

Back Row:

Woody Woods
Mark Kamla
Kellie Mann
Jim Keen
Pat Smith
Cindy Hilzer
Ricky Glenn
Joie Pevler
Jerry White
Kyle Mumm
Steve Olson
Mrs. Bannister