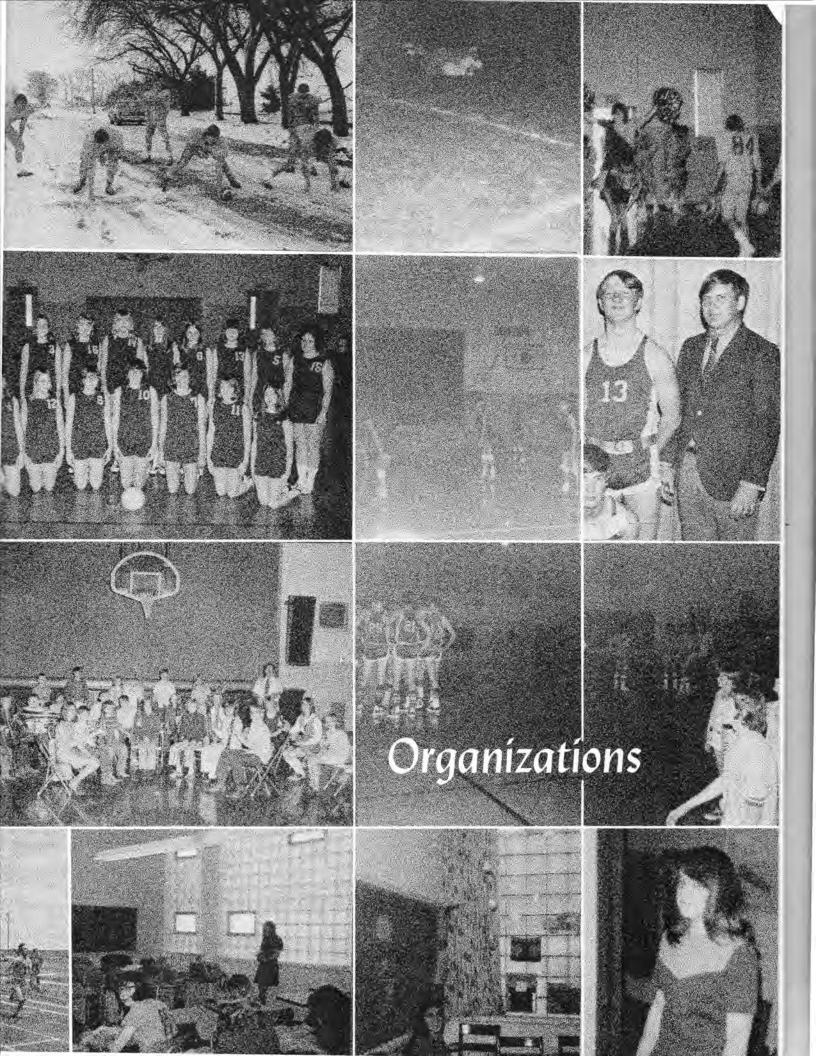

# Cooperation

# Understanding

### Amusement

# Enchantment

# Recreation

Board of

Left to right: Mr. Vogt, Dean Erdman, Don Webster, Dave Walters

SECRETARY - JOANN WEBSTER

JANITOR - DALE SMITH

Education

Royal Woods, Doris Schorzeman, Melvin Crouse.

SCHOOL NURSE - EDNA HUNDLEY