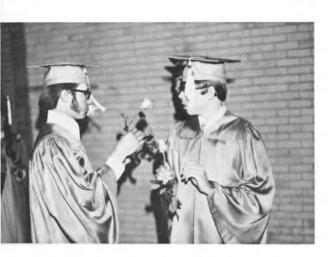

# Homecoming

Haigler was host to the Culbertson Bears for the Homecoming Game. Half-time ceremonies consisted of the crowning of the royalty. The final score was 28-8 in favor of Culbertson.

Homecoming King and Queen, 1972, were LaVeta Smith and Ken Douglas (center) First attendants, Kathy Erdman and Dan Webster (right), and Second attendants Rhonda Erdman and Eric Peterson (left)