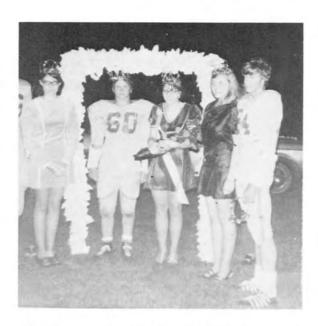

# Homecoming

Haigler was host to the Culbertson Bears for the Homecoming Game. Half-time ceremonies consisted of the crowning of the royalty. The final score was 28-8 in favor of Culbertson.

Homecoming King and Queen, 1972, were LaVeta Smith and Ken Douglas (center) First attendants, Kathy Erdman and Dan Webster (right), and Second attendants Rhonda Erdman and Eric Peterson (left)