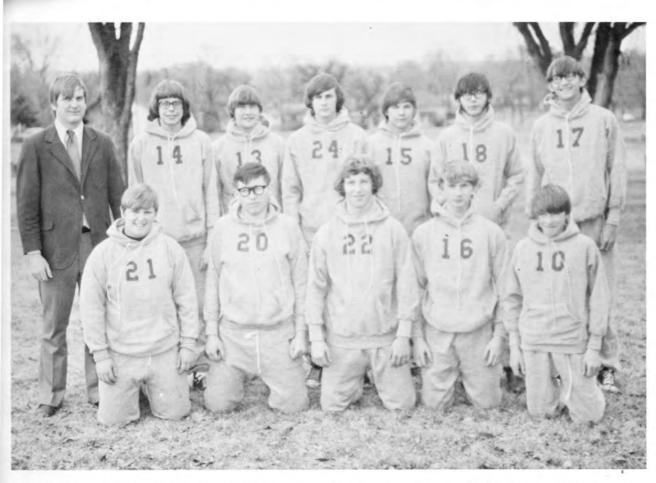

# boy's Track

Back Row, Left to Right: Coach Titkemeier, Marlen Flamig, Randy Hoffman, Rick Brown, Ken Douglass, Jim Relph, and Ron Smith. Front Row: Kelly Cunningham, LaVern Smith, Keith Haskell, Dan Schorzman, and Larry Webster.