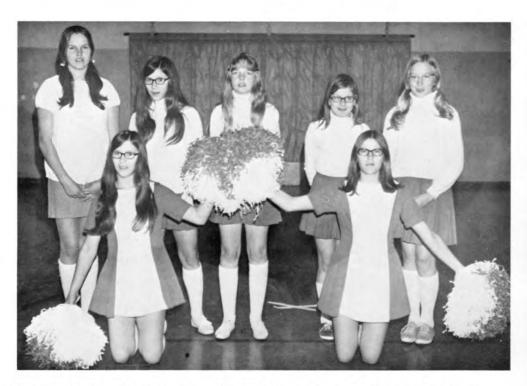

# Junior High Pep Club

Left to Right: Jana Keen, Julia Relph, Janice Relph, Nancy Erdman, Karla Wonder, Ellen Peterson, Norma Douglas.