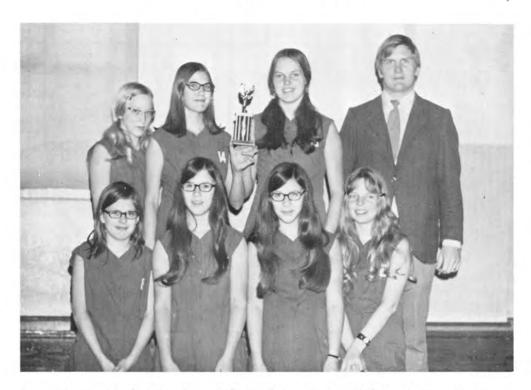

## Junior High Volleyball

Front Row: Karla Wonder, Julia Relph, Janice Relph, Nancy Erdman. Back Row: Norma Douglas, Ellen Peterson, Jana Keen, Coach Titke-meier.