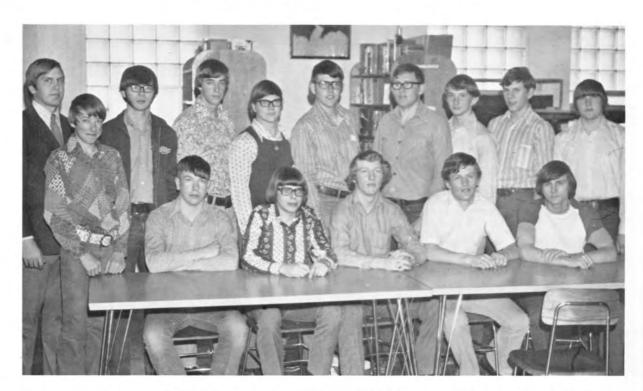

# Lettermen's Club

Back row: Coach Titkemeier, Larry Webster, Jim Relph, Dan Webster, Ken Douglass, Eric Peterson, LaVern Smith, Dan Shorzman, Lonny McCarther, Randy Hoffman. Front row: Lee Goodell, Marlin Flamig, Keith Haskell, Scott Olson, and Rick Brown.