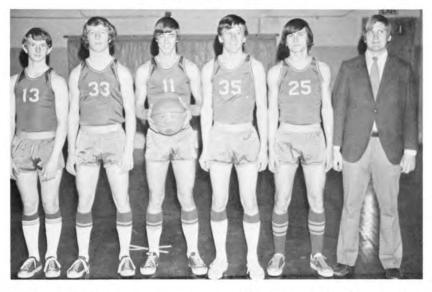

#### FIRST TEAM

Left to right: Danny Schorzman, Keith Haskell, Dan Webster, Scott Olson, Rick Brown, Coach Titkemeier.