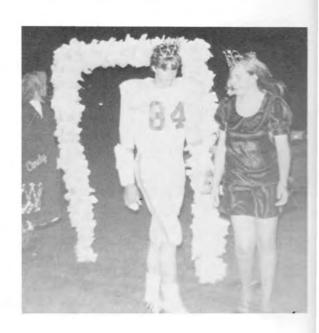

# Homecoming

Haigler was host to the Culbertson Bears for the Homecoming Game. Half-time ceremonies consisted of the crowning of the royalty. The final score was 28-8 in favor of Culbertson.

Homecoming King and Queen, 1972, were LaVeta Smith and Ken Douglas (center) First attendants, Kathy Erdman and Dan Webster (right), and Second attendants Rhonda Erdman and Eric Peterson (left)