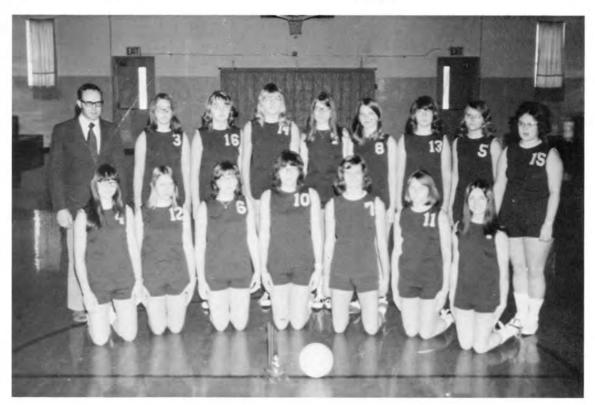

# Volleyball

FIRST TEAM

elow-Left to right, top row: Kendra Mann, Kathy Erdan, Sue McCauley, Rhonda Erdman, Cindy Erdman, ori Zuege, Vicki Brown, Marcia Woods. Bottom Row: aren Mann, Virginia Trembly, LaVeta Smith, Terry AcCauley, Deb Akey, Jan Hoffman, Pati Bush.