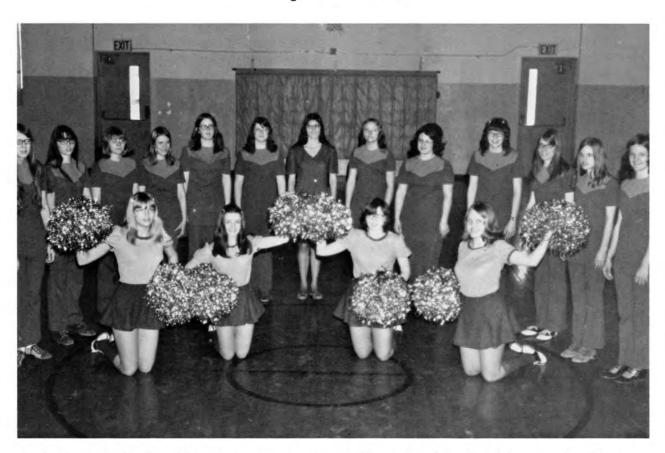

# Pep Club

Back Row: Cathy Trembly, Karen Mann, Jan Hoffman, Virginia Trembly, Kendra Mann, Lori Zuege, Miss Hargrove, Vicki Brown, Marcia Woods, Terry McCauley, Rhonda Erdman, Cindy Erdman, Deb Akey. Front Row: Sue McCauley, Pati Bush, LaVeta Smith, Kathy Erdman.

#### Pep Club Officers

Karen Mann Lori Zuege Rhonda Erdman Marcia Woods

#### Cheerleaders

Pati Bush LaVeta Smith Kathy Erdman Sue McCauley