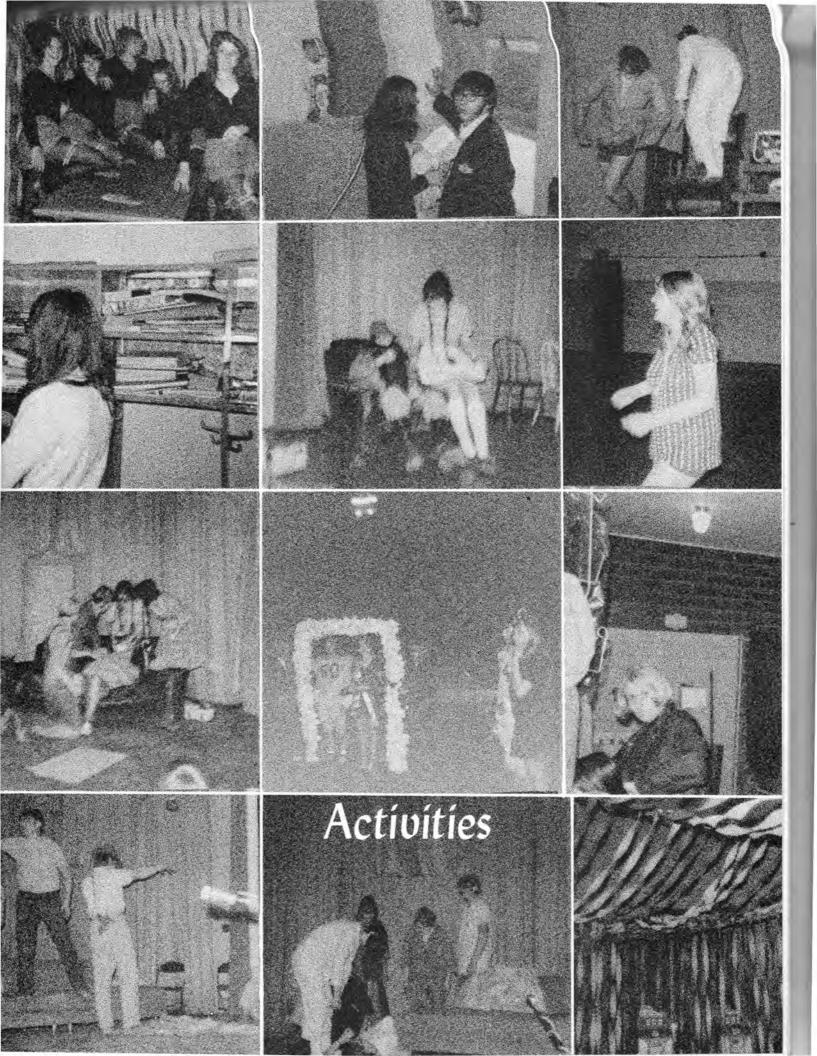

# Junior Class Play

"The Campbell's Are Coming"

Keith Haskell - Kingston Campbell
Skip Cunningham - Augusta Campbell
Larry Trembly - Ma Branningan
Cathy Trembly - Betty Branningan
Pati Bush - Kate Branningan
LaVern Smith - Dick Branningan
Scott Olson - Jeff Scudder
Rick Brown - Cyrus Scudder
Terry McCauley - Catalpa Tapp
Randy Hoffman - BilDad Tapp

# Senior Class Play

### "Rest Assured"

Eric Peterson Phillip Mor
Ken Douglass Luigi Lanco
Marcia Woods Hazel Morl
Marlen Flamig George Ple
Vicki Brown Miss Akers
LaVeta Smith Mary Morl
Kathy Erdman Mrs. Schm
Jim Relph Lucifer
Dan Webster Joe Lancon
Karen Mann Jessica Mo
Rhonda Erdman Mildred
LaVern Smith Mr. Black
Rick Brown Dr. Brown
Pati Bush Martha La