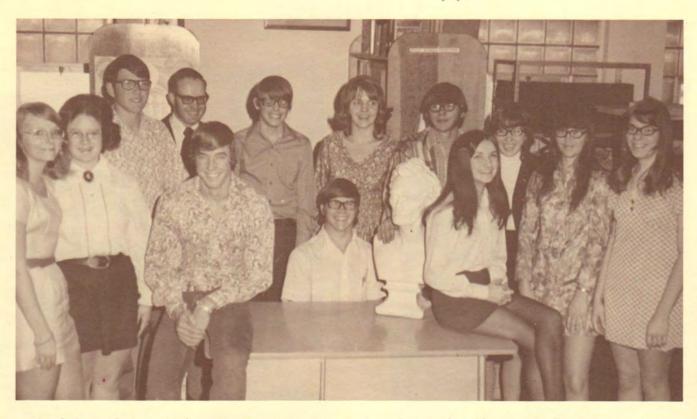

### Faculty

From Left to Right:
Miss Hargrove: Freshman English,
Speech, Geometry, History

Mr. Ambrosek: Shop, Science, Girls' Volleyball and Track Coach

Mrs. Johnson: Kindergarten

Mr. Titkemeier: English, Physical Education, Boys' Football, Basketball, and Track Coach

Mrs. Bannister: Third and Fourth

Mr. Shaw: Vocal and Instrumental Music

Mrs. Guernsey: Fifth and Sixth

Mr. Vestal: Seventh and Eighth

Miss Brunkhardt: Home Economics, Typing, Business

Mr. Huether: Principal, Government, Algebra I and II, General Math

Mrs. Blank: First and Second

Mr. Vogt: Superintendent and Geography