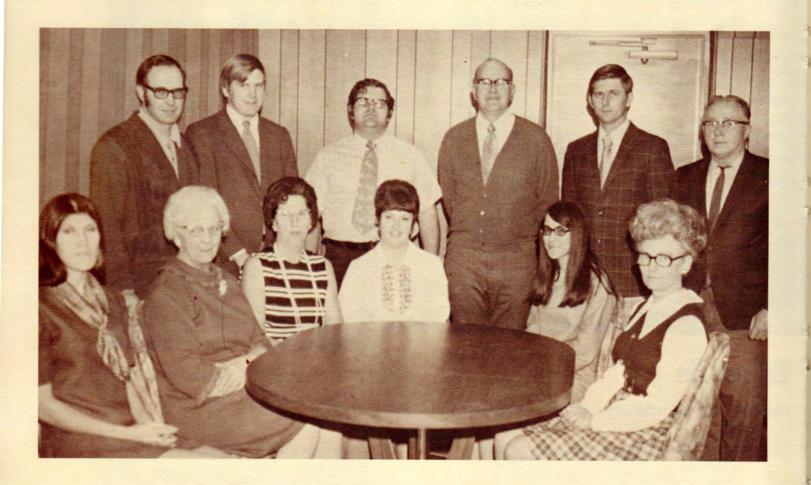

# Recreation

Board of

Left to right: Mr. Vogt, Dean Erdman, Don Webster, Dave Walters

SECRETARY - JOANN WEBSTER

JANITOR - DALE SMITH

Education

Royal Woods, Doris Schorzeman, Melvin Crouse.

SCHOOL NURSE - EDNA HUNDLEY