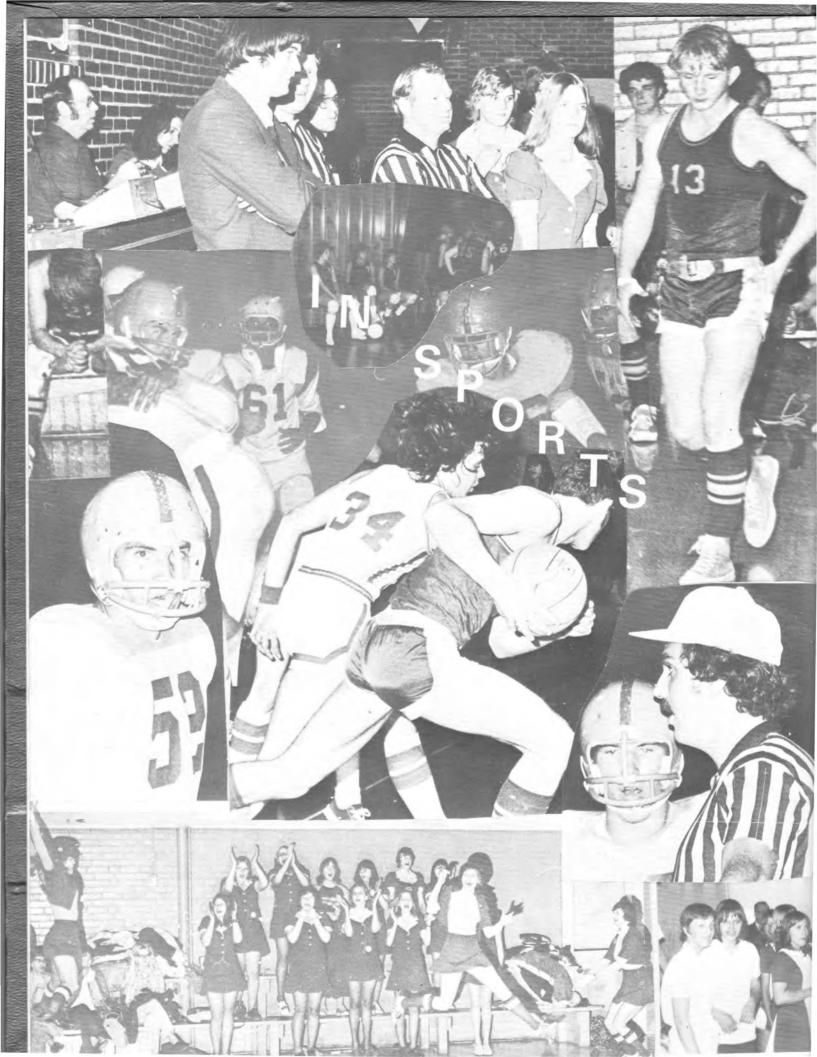

### HAIGLER EAGLES

Back row, left to right: Larry Webster, Dan Schorzman, Tim Kieffaber, Kevin Smith, Lee Goodell, Lonny McArthur, Jerry Blecha, Front row, left to right: Student. Man. Stanley

Zuege, Roger Douglass, Jerry David, Steve Akey, Jeff Olson, Wayne Trembly, Monty Pierce, Scott Brown, Craig Kamla, Allan Bush

#### SENIOR LETTERMEN

Left to Right: Dan Schorzman, Tim Kieffaber, Lonny McArthur, Lloyd Douglass.