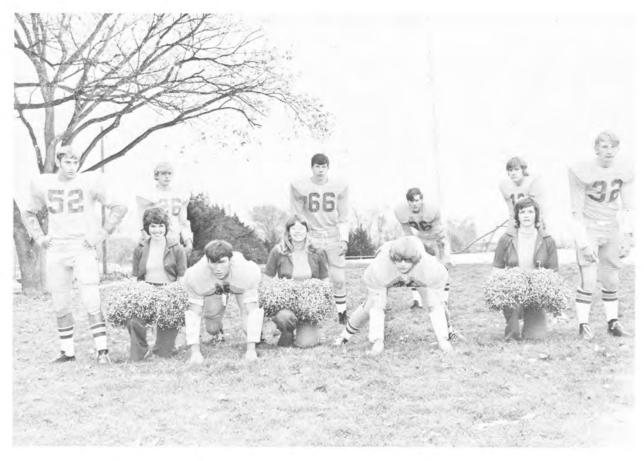

#### SENIOR LETTERMEN

Left to Right: Dan Schorzman, Tim Kieffaber, Lonny McArthur, Lloyd Douglass.