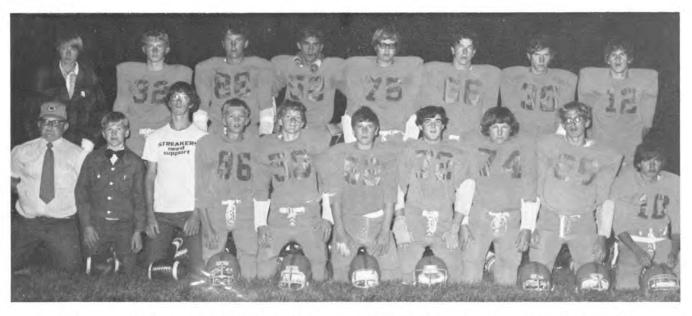

### HAIGLER EAGLES

Back row, left to right: Larry Webster, Dan Schorzman, Tim Kieffaber, Kevin Smith, Lee Goodell, Lonny McArthur, Jerry Blecha, Front row, left to right: Student. Man. Stanley

Zuege, Roger Douglass, Jerry David, Steve Akey, Jeff Olson, Wayne Trembly, Monty Pierce, Scott Brown, Craig Kamla, Allan Bush