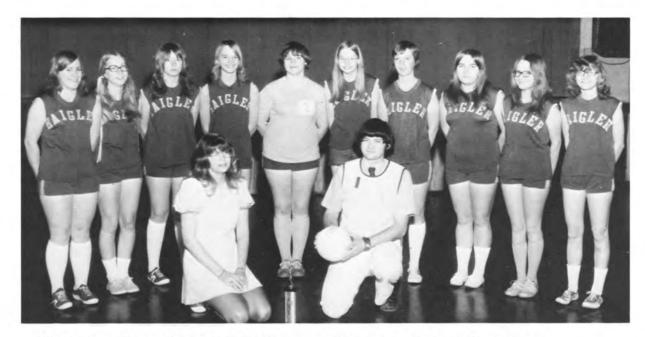

### **VOLLEYBALL**

Back Row: Janice Relph, Jan Hoffman, Cindy Erdman, Lori Zuege, Virginia Trembly, Julia Relph, Karla Wonder. Front Row: Kendra Mann, Nancy Erdman, Jana Keen, Ellen Peterson, Sue McCauley, Linda Samler, Carol Allen, Tammy Allen, Norma Douglass, and Coach Robert Ambrosek.