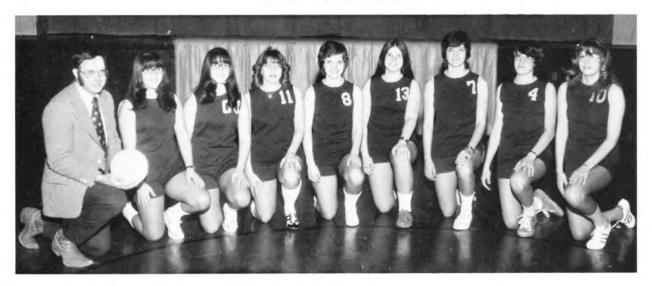

### **VOLLEYBALL**

Back Row: Janice Relph, Jan Hoffman, Cindy Erdman, Lori Zuege, Virginia Trembly, Julia Relph, Karla Wonder. Front Row: Kendra Mann, Nancy Erdman, Jana Keen, Ellen Peterson, Sue McCauley, Linda Samler, Carol Allen, Tammy Allen, Norma Douglass, and Coach Robert Ambrosek.