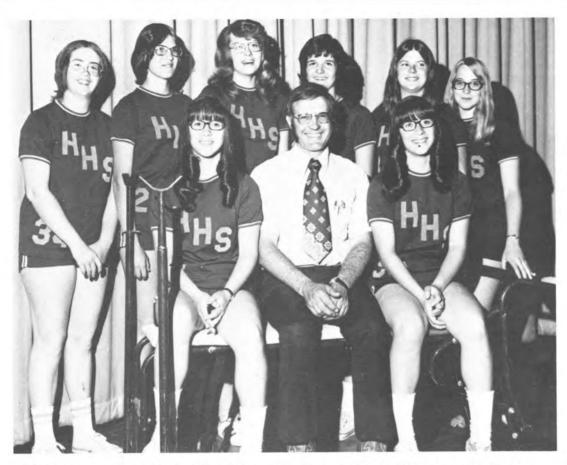

### **VOLLEYBALL**

Back Row: Janice Relph, Jan Hoffman, Cindy Erdman, Lori Zuege, Virginia Trembly, Julia Relph, Karla Wonder. Front Row: Kendra Mann, Nancy Erdman, Jana Keen, Ellen Peterson, Sue McCauley, Linda Samler, Carol Allen, Tammy Allen, Norma Douglass, and Coach Robert Ambrosek.