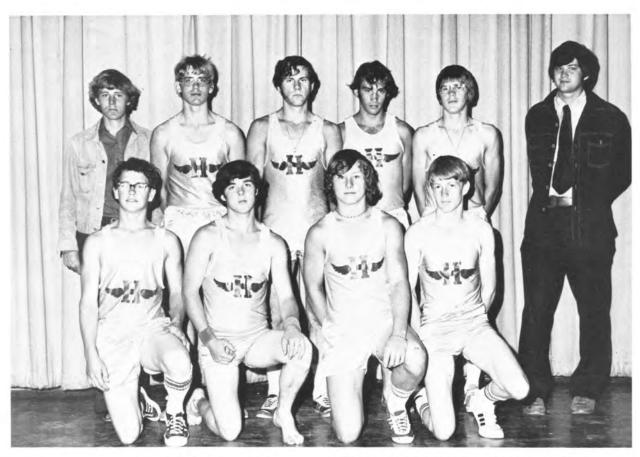

## **BOY'S TRACK**

Front row: Left to right: Gary Nelson, Monte Peirce, Scott Brown, Jeff Olson. Back row; Student Manager—Mike

Wilkens, Craig Kamla, Lonny McArthur, Tim Kieffaber, Jerry Blecha. Coach— Chuck Dickinson