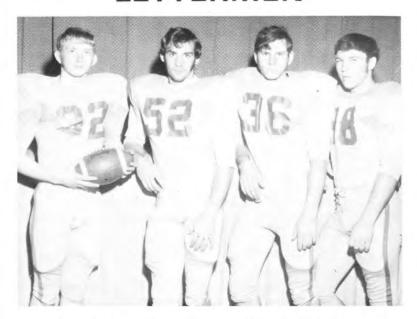

#### SENIOR LETTERMEN

Left to Right: Dan Schorzman, Tim Kieffaber, Lonny McArthur, Lloyd Douglass.