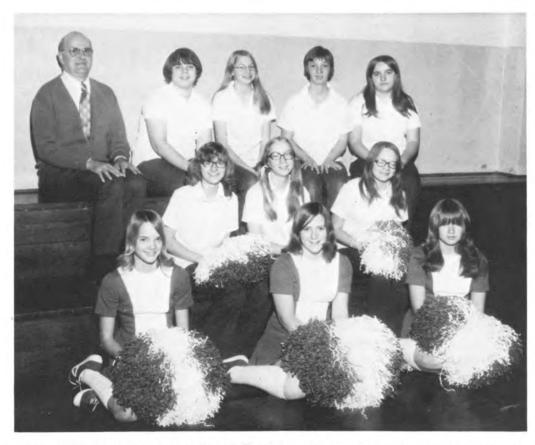

# PEP CLUB

Back Row: Mascot Kendra Mann, Nancy Erdman, Lori Zuege, Carol Allen, Jane Keen, Linda Samler, Ellen Peterson. Middle Row: Sponsor Sandee Dickinson, Karla Wonder, Janice Relph, Julia Relph, Jan Hoffman, Tammy Allen, Norma Douglass. Front Row: Cheerleaders—Cindy Erdman, Deb Akey, Sue McCauley.