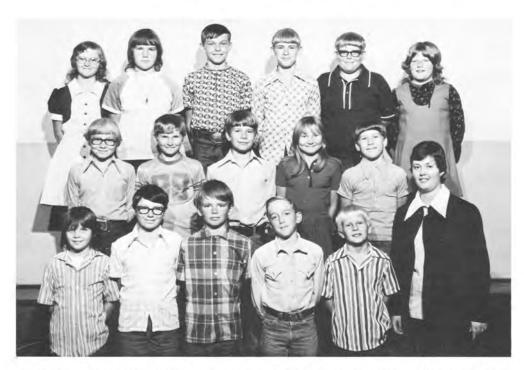

### Third & Fourth

Back Row: Patricia Smith, Kellie Mann, Jim Keen, Raymond Samler, Mark Kamla, Joie Pevler. Middle Row: Jerry White, Alan Brown, Woody Woods, Shelly White, Bruce Woods. Front Row: Cheryl Pearson, George Peterson, Danny Halligan, Kyle Mumm, Steve Olson, Mrs. Gurnsey.