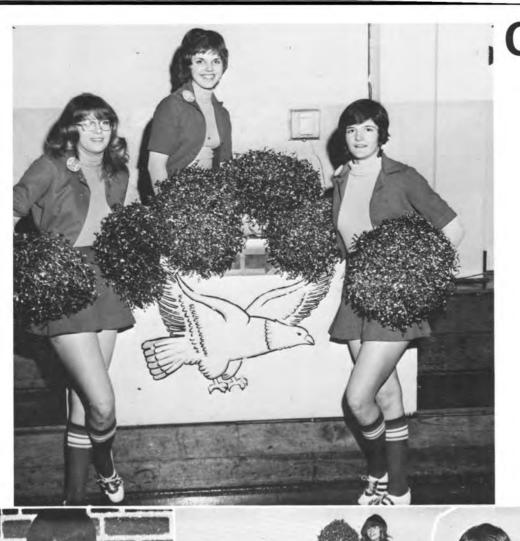

# PEP CLUB

Back Row: Mascot Kendra Mann, Nancy Erdman, Lori Zuege, Carol Allen, Jane Keen, Linda Samler, Ellen Peterson. Middle Row: Sponsor Sandee Dickinson, Karla Wonder, Janice Relph, Julia Relph, Jan Hoffman, Tammy Allen, Norma Douglass. Front Row: Cheerleaders—Cindy Erdman, Deb Akey, Sue McCauley.