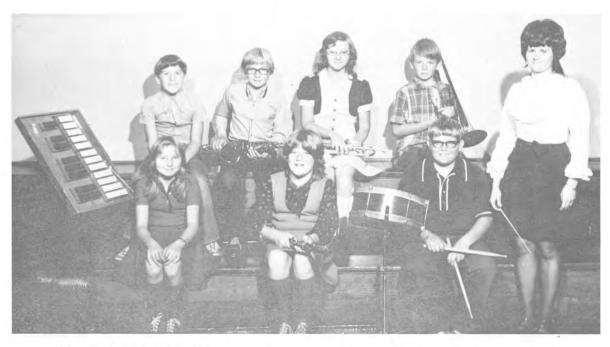

### **BEGINNING BAND**

Back Row Left to Right: Bruce Woods, Jerry White, Pat Smith, Danny Halligan. Front Row Left to Right:

Shelly White, Joey Pevler, Mark Kamla