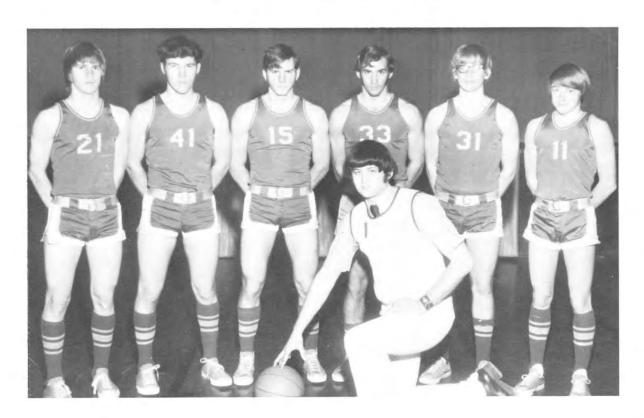

### HAIGLER EAGLES

Back row, left to right: Larry Webster, Dan Schorzman, Tim Kieffaber, Kevin Smith, Lee Goodell, Lonny McArthur, Jerry Blecha, Front row, left to right: Student. Man. Stanley

Zuege, Roger Douglass, Jerry David, Steve Akey, Jeff Olson, Wayne Trembly, Monty Pierce, Scott Brown, Craig Kamla, Allan Bush