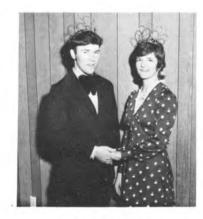

#### **PROM 1975**

On April 26, 1975, the Juniors held the banquet and dance for the Seniors of '75. The music for the dance was provided by "Chicago's Country" from McCook, Nebraska. The theme ws "Here Comes the Sun" and the gym was decorated in shades of summer pastels.

The seniors of '75 would like to thank the Juniors for all the hard work they did giving us such beautiful decorations and a very good meal. We also wish to thank the Junior mothers for helping prepare the meal.