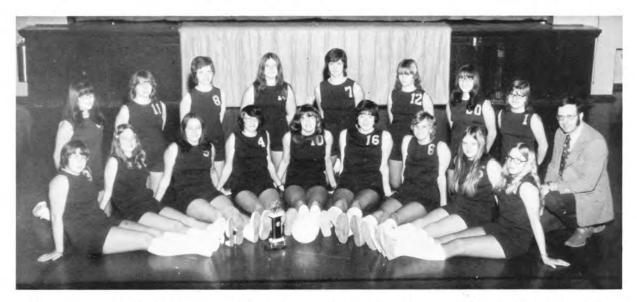

### **VOLLEYBALL**

Back Row: Janice Relph, Jan Hoffman, Cindy Erdman, Lori Zuege, Virginia Trembly, Julia Relph, Karla Wonder. Front Row: Kendra Mann, Nancy Erdman, Jana Keen, Ellen Peterson, Sue McCauley, Linda Samler, Carol Allen, Tammy Allen, Norma Douglass, and Coach Robert Ambrosek.

#### "A" TEAM

#### Record

| Haigler | 2 | Venango      | 0 | Haigler | 2 | Palisade      | ( |
|---------|---|--------------|---|---------|---|---------------|---|
| Haigler | 2 | Stratton     | 0 | Haigler | 2 | Hayes Center  | ( |
| Haigler | 2 | Wray         | 0 | Haigler | 0 | Benkelman     | 2 |
| Haigler | 2 | Hayes Center | 0 | Haigler | 2 | Trenton       | ( |
| Haigler | 2 | Wray         | 0 | Haigler | 0 | Eustis        | 2 |
| Haigler | 2 | Benkleman    | 2 | Haigler | 1 | Beaver Valley | 2 |
| Haigler | 2 | Palisade     | 0 | Haigler | 2 | Brule         | ( |
| Haigler | 2 | Trenton      | 0 | Haigler | 0 | Grant         | 2 |
|         |   |              |   |         |   |               |   |