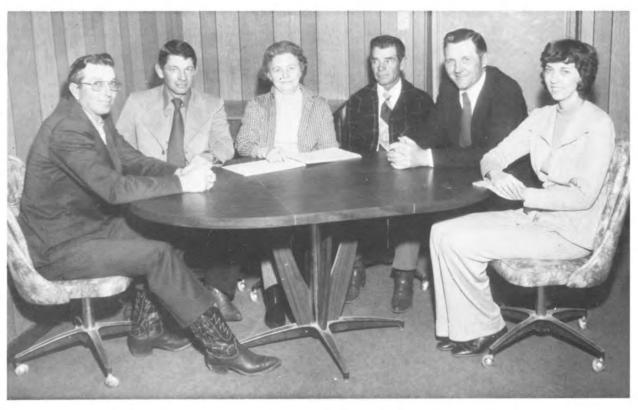

## **Board of Education**

Don Webster, President; David Walters, treasurer; Doris Schorzman, Secretary; Melvin Crouse; Earl Erdman; Janice Phipps.

S e c r e t a r y

Kathy Blecha

**BOB SCHORZMAN** 

JIM DEXTER