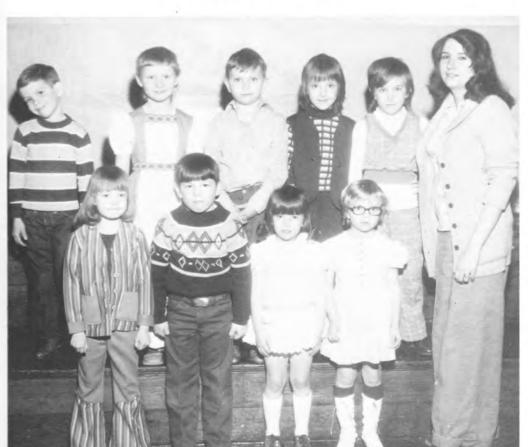

# Kindergarten

Front Row Left to Right: Shellie Yost, Danny Walters, Lisa Adams, Carol Bentley. Back Row: Glenn Mahon, Barbara Smith, Alex Peterson, Michelle Kamla, Jody Stasser, Mrs. Dickinson. Jim's Service
extends congratulations
to the graduating class of '75'