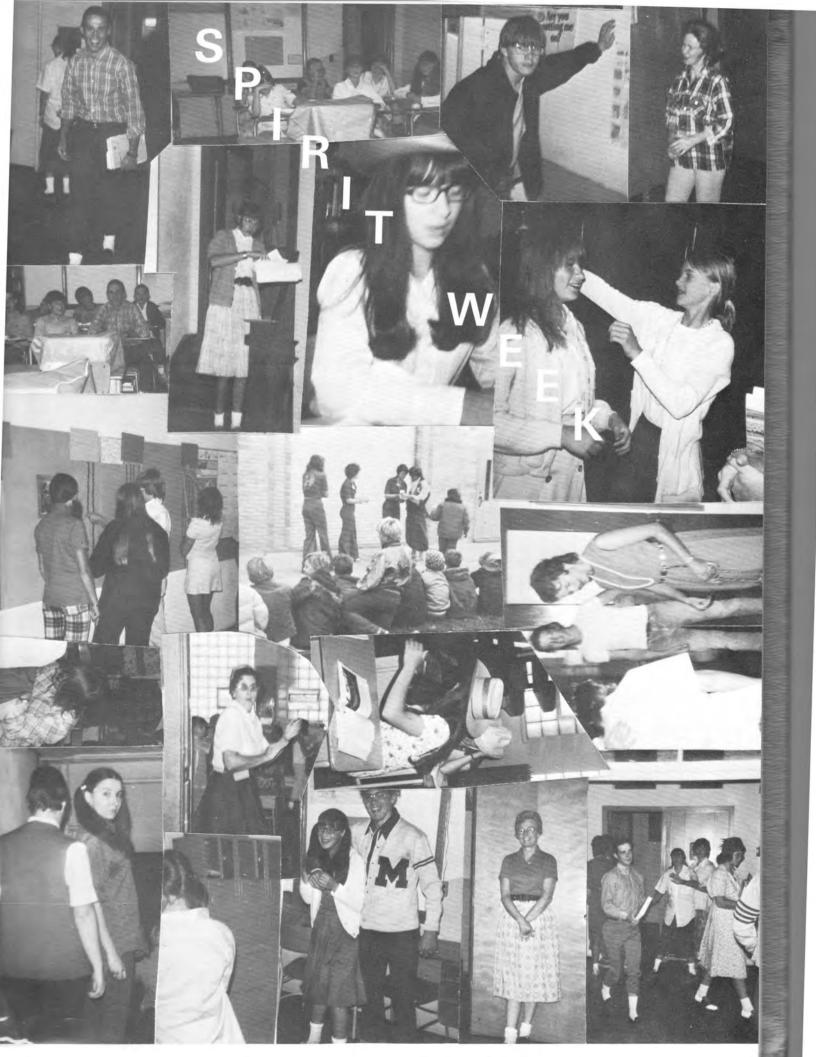

Cauley. Back Row: Larry Webster, Deb Akey, Tim Kieffaber, Cindy Erdman, Lloyd Douglass, Mr. Ambrosek.

| Editors       | .Sue McCauley & Lori Zuege |
|---------------|----------------------------|
| Junior Editor | Larry Webster              |
| Sponsor       | Mr. Ambrosek               |

















#### **PROM 1975**

On April 26, 1975, the Juniors held the banquet and dance for the Seniors of '75. The music for the dance was provided by "Chicago's Country" from McCook, Nebraska. The theme ws "Here Comes the Sun" and the gym was decorated in shades of summer pastels.

The seniors of '75 would like to thank the Juniors for all the hard work they did giving us such beautiful decorations and a very good meal. We also wish to thank the Junior mothers for helping prepare the meal.









## **Board of Education**



Don Webster, President; David Walters, treasurer; Doris Schorzman, Secretary; Melvin Crouse; Earl Erdman; Janice Phipps.

S e c r e t a r y



Kathy Blecha







**BOB SCHORZMAN** 

JIM DEXTER

LUANN WALL







VICKIE POWELL





EDNA ZUEGE

DALE SMITH

LUCILLE CORDER

# **Faculty**



Front Row Left to Right: Mrs. North: Vocal and Instrumental; Mrs. Guernsey: Fifth and Sixth; Mr. Allen: Superintendent, Geometry; Mr. Huether: Principal, American Government, Algebra I and II, General Math; Ms. Dickinson: Kindergarten; Back Row Left to Right: Mrs. Boyes: Home Economics I and II, Business; Mr. Ambrosek: Shop I and II,

Science, Girls' Volleyball and Track Coach, Assistant Basketball Coach, Drivers' Education; Mr. Dickinson: History, Physical Education, Boys'