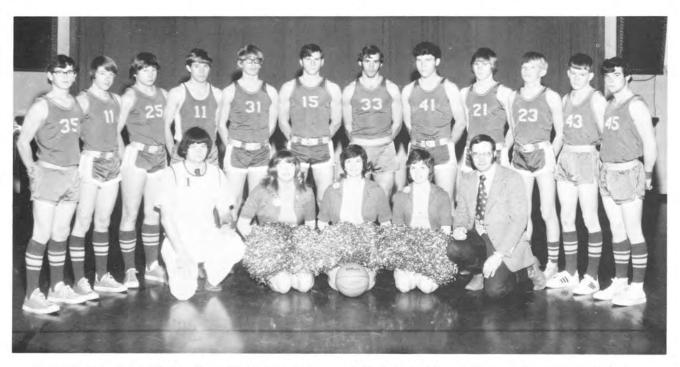

### HAIGLER EAGLES

Back row, left to right: Larry Webster, Dan Schorzman, Tim Kieffaber, Kevin Smith, Lee Goodell, Lonny McArthur, Jerry Blecha, Front row, left to right: Student. Man. Stanley

Zuege, Roger Douglass, Jerry David, Steve Akey, Jeff Olson, Wayne Trembly, Monty Pierce, Scott Brown, Craig Kamla, Allan Bush