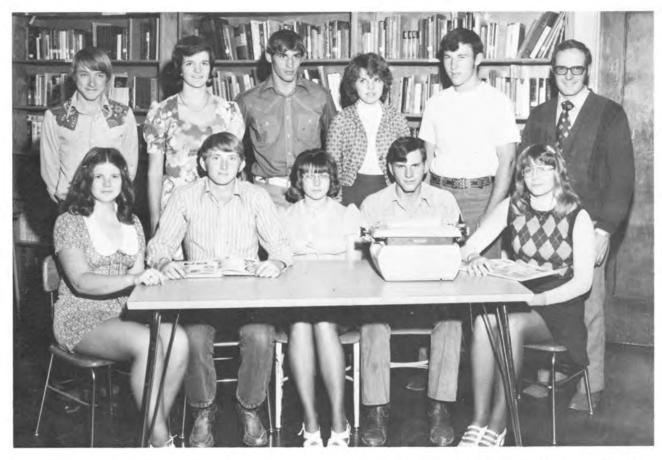

## **Annual Staff**

Front Row: Lori Zuege, Dan Schorzman, Jann Hoffman, Lonny McArthur, Sue McCauley. Back Row: Larry Webster, Deb Akey, Tim Kieffaber, Cindy Erdman, Lloyd Douglass, Mr. Ambrosek.

| Editors       | .Sue McCauley & Lori Zuege |
|---------------|----------------------------|
| Junior Editor | Larry Webster              |
| Sponsor       | Mr. Ambrosek               |