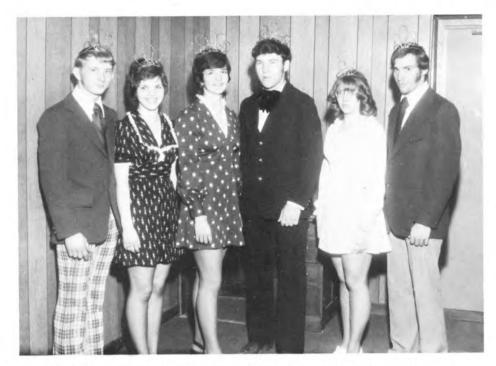

**BASKETBALL**



Back Row Left to Right: Gary Nelson, Larry Webster, Scott Brown, Mike Wilkens, Craig Kamla, Lonny McArthur, Tim Kieffaber, Lloyd Douglass, Jerry Blecha, Steve Akey, Jeff Olson, Monty Pierce. Front Row Left to Right: Coach Chuch Dickinson, Sue McCauley, Deb Akey, Cindy Erdman, Coach Robert Ambrosek.

# "A" TEAM





## **BOY'S TRACK**



Front row: Left to right: Gary Nelson, Monte Peirce, Scott Brown, Jeff Olson. Back row; Student Manager—Mike

Wilkens, Craig Kamla, Lonny McArthur, Tim Kieffaber, Jerry Blecha. Coach— Chuck Dickinson



Lettermen



G T R R L A S C

Front row: Left to right: Julia Relph, Coach—Robert Ambrosek, Janice Relph. Back row: Left to right: Kendra Mann, Ellen Peterson, Sue McCauley, Deb Akey, Lori Zuege, Norma Douglass.

### Senior Lettermen







Dan Schorzman, Cin Erdman, Deb Akey, Lloyd Douglass, Jan Hoffman, and Tim Kieffaber

H<sub>ome</sub>



Lloyd and Deb

co<sup>mi</sup>



Tim and Jan

# Royalty



Dan and Cin

# **Junior**









Class



P I a y







# The Adorable Imp

| Dob Akov Hortoneo Hostfor       |
|---------------------------------|
| Deb Akey                        |
| Tim KieffaberBrian Barclay      |
| Lloyd DouglassClint Purdy       |
| Jan Hoffman Betty Lou Gordon    |
| Cin Erdman Pamela Gordon        |
| Sue McCauley Abby Simkins       |
| Lonny McArthurDilworth Pickrell |
| Dan SchorzmanWinston Pickrell   |
| Lori ZuegeImogene VanRydon      |
| Kevin SmithRoss Waldon          |
| Ellen Peterson Malvina Barclay  |
| Ellen Peterson Malvina Barclay  |















"Class Of 75"



# **AWARD'S**