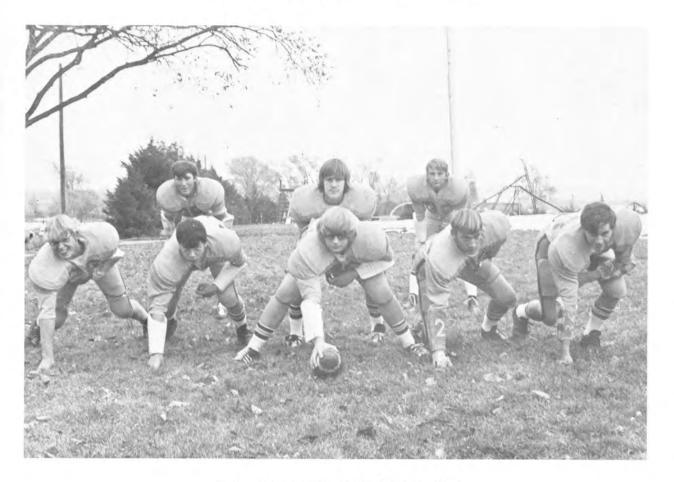

### HAIGLER EAGLES

Back row, left to right: Larry Webster, Dan Schorzman, Tim Kieffaber, Kevin Smith, Lee Goodell, Lonny McArthur, Jerry Blecha, Front row, left to right: Student. Man. Stanley

Zuege, Roger Douglass, Jerry David, Steve Akey, Jeff Olson, Wayne Trembly, Monty Pierce, Scott Brown, Craig Kamla, Allan Bush