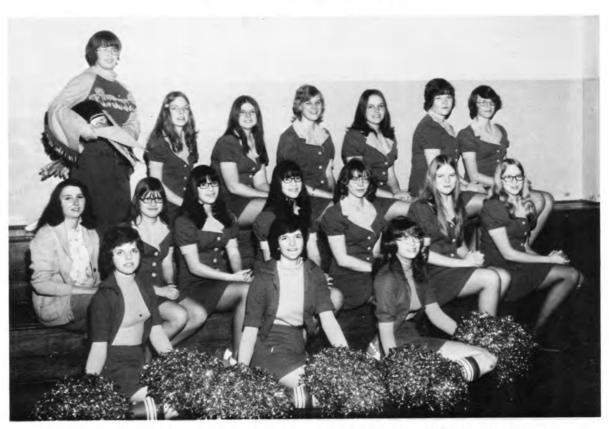

# PEP CLUB

Back Row: Mascot Kendra Mann, Nancy Erdman, Lori Zuege, Carol Allen, Jane Keen, Linda Samler, Ellen Peterson. Middle Row: Sponsor Sandee Dickinson, Karla Wonder, Janice Relph, Julia Relph, Jan Hoffman, Tammy Allen, Norma Douglass. Front Row: Cheerleaders—Cindy Erdman, Deb Akey, Sue McCauley.