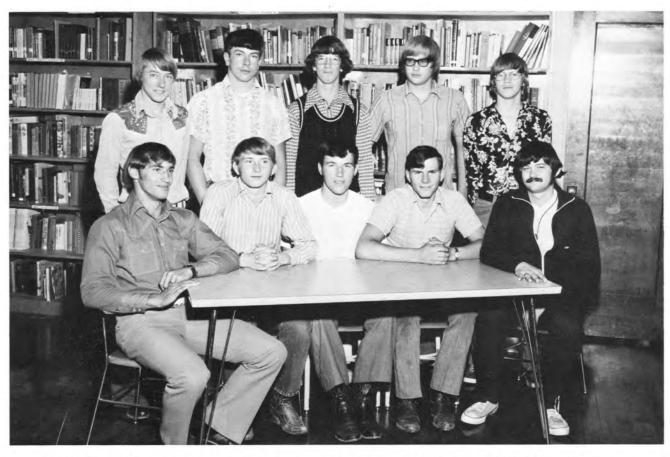

## **JUNIOR CLASS**

Back Row Left to Right: Sponsor Mr.Robert Ambrosek, Lee Goodell, Kevin Smith, Linda Samler, Sponsor Mrs. Geraldine Boyes. Front

Row Left to Right: Shelly Hunt, Larry Webster, Carol Allen, Kendra Mann, Virginia Trembly.