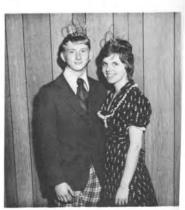

#### **PROM 1975**

On April 26, 1975, the Juniors held the banquet and dance for the Seniors of '75. The music for the dance was provided by "Chicago's Country" from McCook, Nebraska. The theme ws "Here Comes the Sun" and the gym was decorated in shades of summer pastels.

The seniors of '75 would like to thank the Juniors for all the hard work they did giving us such beautiful decorations and a very good meal. We also wish to thank the Junior mothers for helping prepare the meal.