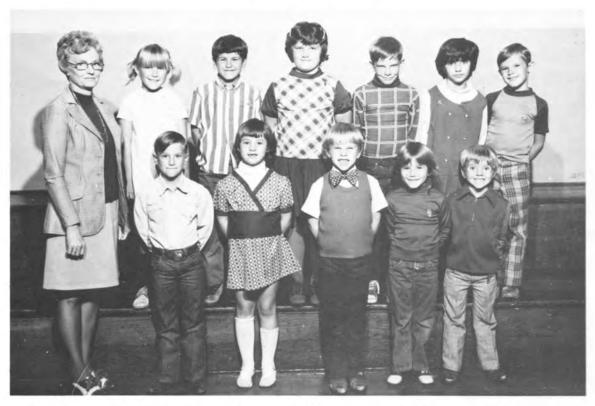

## First & Second

Front Row Left to Right: Todd Mumm, Wendy Wall, Jimmy Stute, Angie Trembly, Max Bentley. Back Row:

Mrs. Blank, Pam Stasser, Bobby Heskett, Mary Pevler, Tad Tracy, Julie Bentley, Robert Ambrosek.

# Kindergarten

Front Row Left to Right: Shellie Yost, Danny Walters, Lisa Adams, Carol Bentley. Back Row: Glenn Mahon, Barbara Smith, Alex Peterson, Michelle Kamla, Jody Stasser, Mrs. Dickinson.