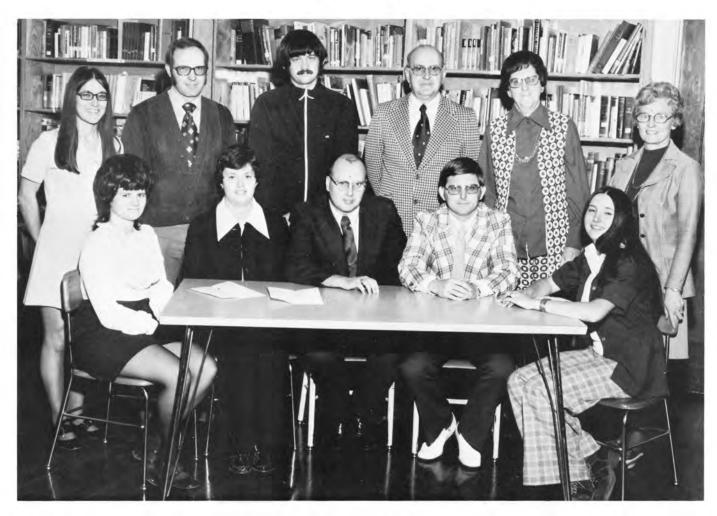

## **Annual Staff**

Front Row: Lori Zuege, Dan Schorzman, Jann Hoffman, Lonny McArthur, Sue McCauley. Back Row: Larry Webster, Deb Akey, Tim Kieffaber, Cindy Erdman, Lloyd Douglass, Mr. Ambrosek.

| Editors       | .Sue McCauley & Lori Zuege |
|---------------|----------------------------|
| Junior Editor | Larry Webster              |
| Sponsor       | Mr. Ambrosek               |