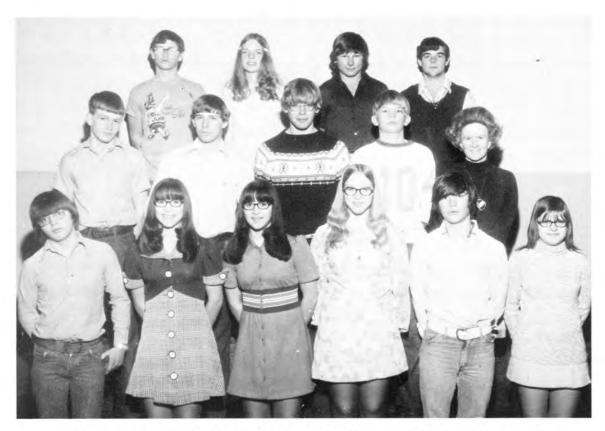

## **JUNIOR CLASS**

Back Row Left to Right: Sponsor Mr.Robert Ambrosek, Lee Goodell, Kevin Smith, Linda Samler, Sponsor Mrs. Geraldine Boyes. Front

Row Left to Right: Shelly Hunt, Larry Webster, Carol Allen, Kendra Mann, Virginia Trembly.