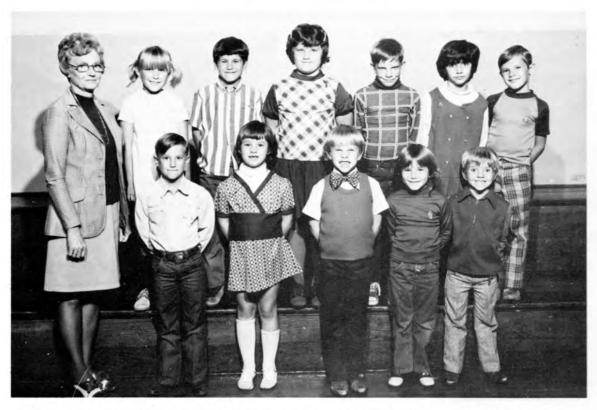

### First & Second

Front Row Left to Right: Todd Mumm, Wendy Wall, Jimmy Stute, Angie Trembly, Max Bentley. Back Row:

Mrs. Blank, Pam Stasser, Bobby Heskett, Mary Pevler, Tad Tracy, Julie Bentley, Robert Ambrosek.