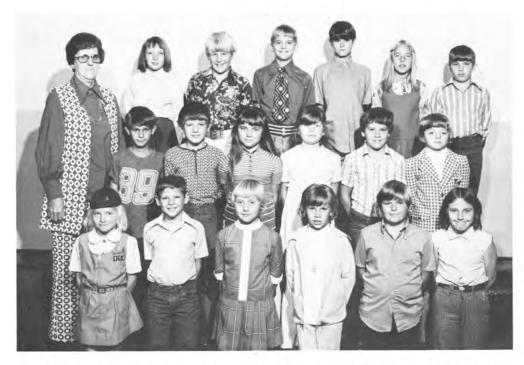

### Third & Fourth

Back Row: Patricia Smith, Kellie Mann, Jim Keen, Raymond Samler, Mark Kamla, Joie Pevler. Middle Row: Jerry White, Alan Brown, Woody Woods, Shelly White, Bruce Woods. Front Row: Cheryl Pearson, George Peterson, Danny Halligan, Kyle Mumm, Steve Olson, Mrs. Gurnsey.

### Fifth & Sixth

Back Row: Mrs. Bannister, Rhonda Ambrosek, Ronnie Kamla, Curt Akey, Kenneth Heskett, Daneen Faylor, Dennis Walters, Bobby Neville, Steven Crouse.

From Res Steer While Lynn Wender Plante Smith Steve Manner, Typ Scorent, May fallow