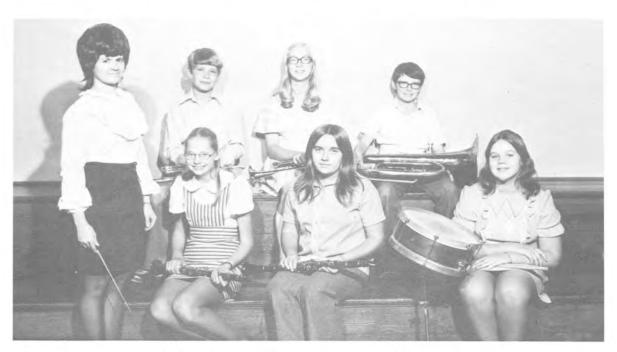

### INTERMEDIATE BAND

Back Row Left to Right: Royal Woods, Marilyn Williams, George Peterson. Front Row Left to Right: Mrs. North,

Kristie White, JoAnn Klinzman, Jennie Allen