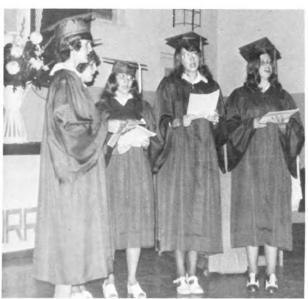

# **GRADUATION**

May 21, 1975

Senior Sneak "75"

CHEERLE ALE ALE IN THE STATE OF THE STATE OF