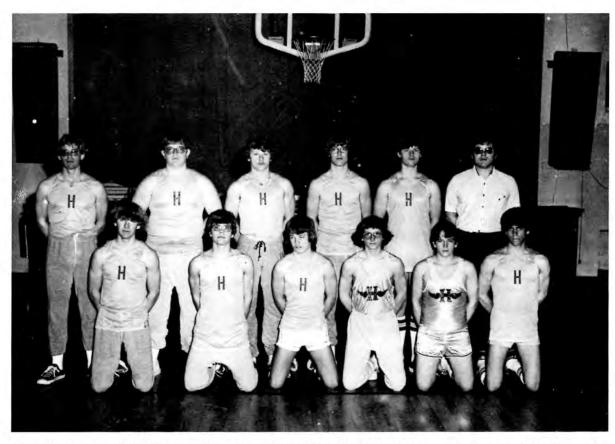

#### VARSITY

Left to right: Scott Brown, Matt Kamla, Steve Akey, Craig Kamla, Jeff Olson, and Coach Steve Pittman.

JR. VARSITY

Kneeling left to right: George Peterson, Rick Glenn, and Allan Trembly. Standing left to right: Coach Jonathon Olsen, Woody Woods, Paul Glenn, Stanley Zuege, Raymond Samler, and Alan Brown.