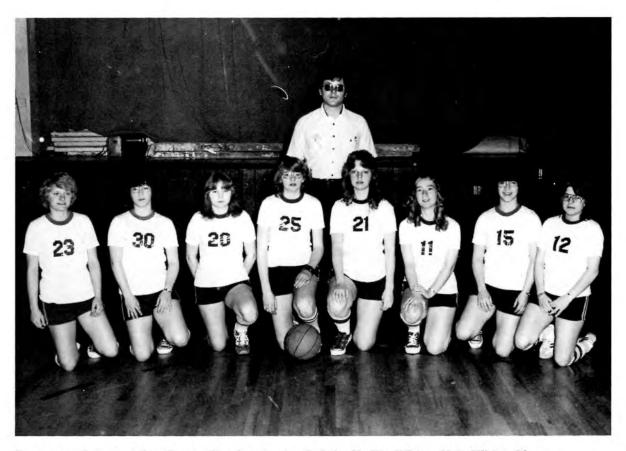

#### GIRLS BASKETBALL

Front row, left to right: Terrie Wonder, Janice Relph, Shellie White, Kris White, Nancy Eardman, Marilyn Williams, Julia Relph, Karla Wonder. Coach: Steve Pittman

Karla Wonder 1 year lettermen

Janice Relph 2 year lettermen

Julia Relph 2 year lettermen

Nancy Erdman 2 year lettermen