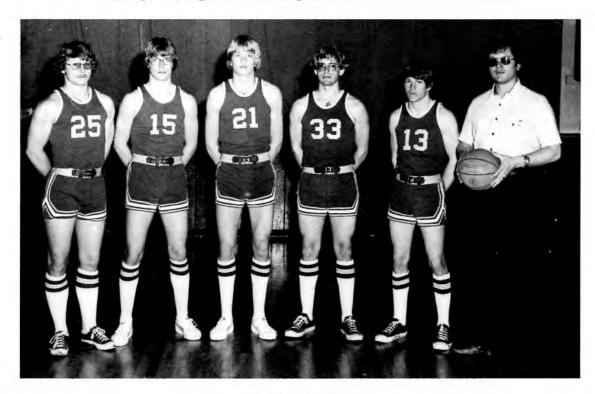

#### VARSITY

Left to right: Scott Brown, Matt Kamla, Steve Akey, Craig Kamla, Jeff Olson, and Coach Steve Pittman.

JR. VARSITY

Kneeling left to right: George Peterson, Rick Glenn, and Allan Trembly. Standing left to right: Coach Jonathon Olsen, Woody Woods, Paul Glenn, Stanley Zuege, Raymond Samler, and Alan Brown.