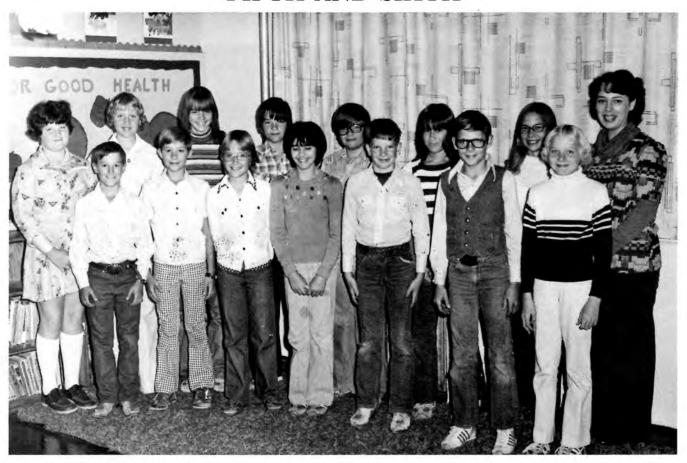

## JUNIOR HIGH

Back Row Left to Right: Miss Vetter, Steve Olson, Ronnie Ranna, Serry Wines, Mark 12, 11 de Woods, Joie Peveler, and Curt Akey. Front Row Left to Right: Steve Crouse, Dennis Walters, Bob Neville, Kyle Mumm, Rhonda Ambrosek, Chris Gahagen, Gail Ochoa, and Janice Klinzmann.