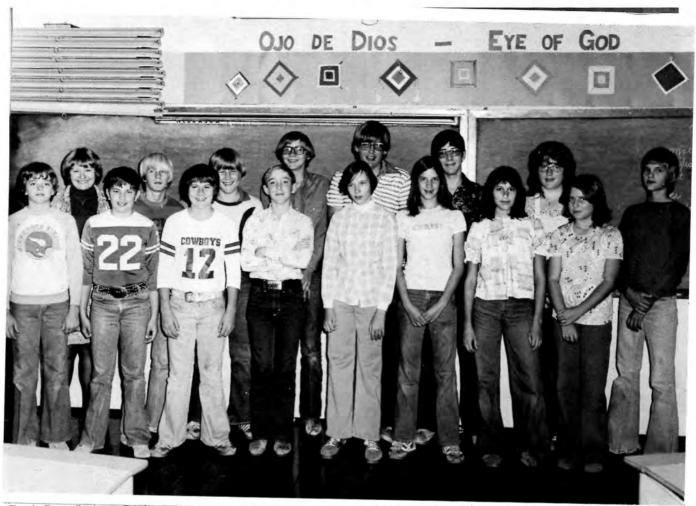

#### **JUNIORS**

Front row left to right: Marilyn Williams, JoAnn Klinzmann, Terrie Wonder, Dianna Brunswick, and Robert Ambrosek, sponsor. Back row: Kris White, Matt Kamla, and Curt David.