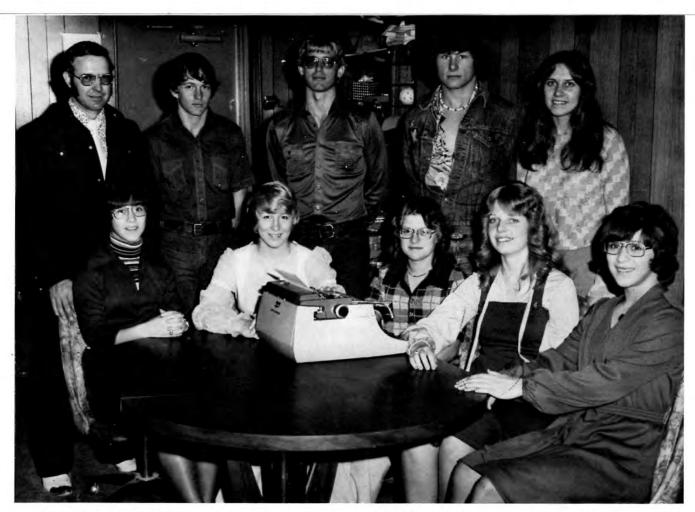

## ANNUAL STAFF

Standing, left to right: Sponsor Mr. Ambrosek, Jeff Olson, Craig Kamla, Scott Brown, and Althea Brunswig. Sitting, Julia Relph, Norma Douglass, Karla Wonder, Nancy Erdman, and Janice Relph.