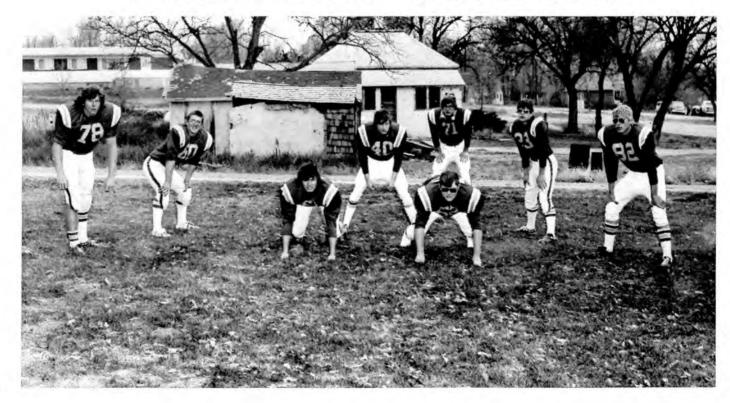

| 1 |
| Haigler   | 2 | Trenton      | 1 | Haigler | 0        | Wauneta     | 2 |
| Haigler   | 2 | Palisade     | 1 | Haigler | 0        | Wray        | 2 |
| Transfier | - | 1 dilbude    |   |         | District | Tournament  |   |
|           |   |              |   | Haigler | 2        | Paxton      | 0 |
|           |   |              |   | Haigler | 0        | Maywood     | 2 |
|           |   |              |   |         |          |             |   |



Janice Relph



Karla Wonder



Nancy Erdman



Julia Relph

S N I O R LETTERMAN



Norman Douglass

#### FOOTBALL TEAM



Haigler Holbrook Haigler Wilsonville 14 Haigler 30 Stratton 6 Haigler 14 Bartley 30 Haigler 26 Hayes Center 20 Haigler 58 Beaver Valley 16 Haigler 36 Venango 16 Haigler 30 Palisade

#### FIRST TEAM DEFENSE



## **SENIOR**



Craig Kamla 4 year Quarterback



Jeff Olson 4 year Offensive End



Steve Akey 4 year Offensive End





Scott Brown 4 year Offensive Guard

#### **LETTERMAN**

#### BOYS BASKETBALL



#### VARSITY

Left to right: Scott Brown, Matt Kamla, Steve Akey, Craig Kamla, Jeff Olson, and Coach Steve Pittman.



JR. VARSITY

Kneeling left to right: George Peterson, Rick Glenn, and Allan Trembly. Standing left to right: Coach Jonathon Olsen, Woody Woods, Paul Glenn, Stanley Zuege, Raymond Samler, and Alan Brown.



Steve Akey 4 year lettermen



Scott Brown 4 year lettermen

# S E N I O R





Craig Kamla 4 year lettermen



Jeff Olson 4 year lettermen

#### GIRLS BASKETBALL



Front row, left to right: Terrie Wonder, Janice Relph, Shellie White, Kris White, Nancy Eardman, Marilyn