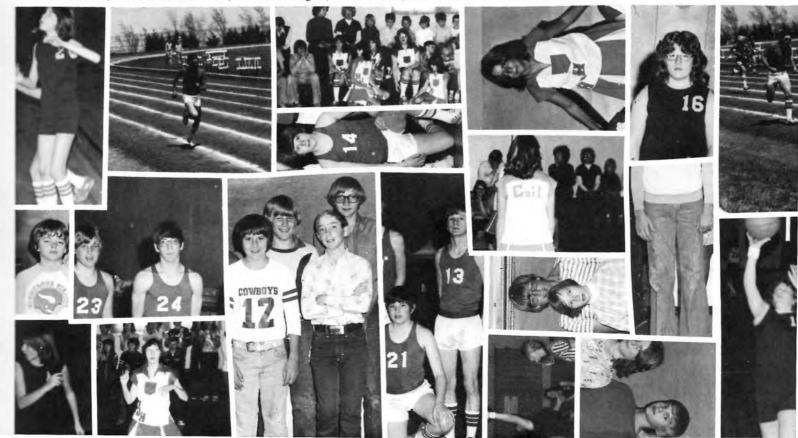

*



Front row: Miss Neiman, Dianna Brunswick, and JoAnn Klinzmann. Middle row: Mr. Olsen, Althea Brunswig, and Marilyn Williams. Third row: Nancy Erdman, and Matt Kamla

## **BEGINNING BAND**



Front row: Holly Ochoa, Russell Gahagen, Lynn Wonder, and Pam Stasser. Back row: Todd Mumm, and Troy Schnabel.

## **BEGINNING BAND**



Front row: Johnny Glenn, Brenda Smith, Julie Bentley, and Shona Mumm. Back row: Danny Walters, Glenn Mahon, Sherrie White, and Robbie Ambrosek.







**Elementary Grades** 

## JUNIOR HIGH



Back Row Left to Right: Miss Vetter, Steve Olson, Ronnie Ranna, Serry Wines, Mark 12, 11 de Woods, Joie Peveler, and Curt Akey. Front Row Left to Right: Steve Crouse, Dennis Walters, Bob Neville, Kyle Mumm, Rhonda Ambrosek, Chris Gahagen, Gail Ochoa, and Janice Klinzmann.



## JUNIOR HIGH BASKETBALL





#### FIFTH AND SIXTH



Back Row, Left to Right: Mary Peveler, Brenda Smith, Cheryl Stith, John Glenn, Troy Schnabel, Holly Ochoa, Shona Mumm, Mrs. Rockwell. Front Row, Left to Right: Todd Mumm, Russell Gahagen, Pam Stasser, Julie Bently, Steve Tracy, Lynn Wonder, Sherrie White.

#### PEP CLUB



Back Row, Left to Right: Miss Vetter, Shona Mumm, Troy Schnabel, Brenda Smith, Cheryl Stith;,. John Glenn, Holly Ochoa, Mary Peveler. Middle Row: Pam Stasser, Russell Gahagen, Julie Bently, Lynn Wonder, Sherrie White, Todd Mumm, Mrs. Rockwell. Front Row: Chris Gahagen, Gail Ochoa, Joie Peveler, Janice Klinzmann; Rhonda Ambrosek.

## 3RD & 4TH GRADES



Front row, kneeling: Max Bentley, Shelly Yost, Lisa Adams, and Jim Rockwell. Second row, left to right: Glenn Maho