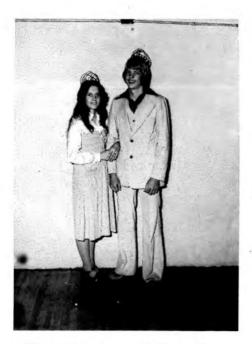

## **HOMECOMING**

Janice Relph and Craig Kamla King and Queen

Althea Brunswig and Steve Akey Second Attendants

Julia Relph and Jeff Olson First Attendants

Norma Douglass and Scott Brown Third Attendants