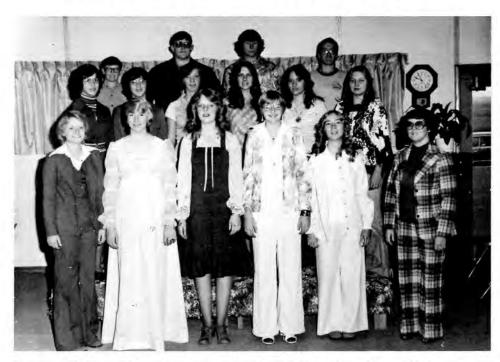

enior class of '80, my ability to make it to football practice.

Terrie, my ability to keep calm and steady.

We, the seniors of '78, will to the class of '80, our ability to make it to school on time at least half the year and our ability to make our excuses more realistic.

## SENIOR CLASS PLAY

BOLTS



A N D







N U T S







# **AWARDS NIGHT**





























G R A D U A T I O N











# SENIOR SNEAK





Organizations

## PEP CLUB AND OFFICERS



Left Row; Front to Back: Terrie Wonder, Nancy Erdman, Shellie White, Kellie Mann, and Kris White. Middle Row; Ms. Smith, Janice Relph, Althea Brunswig, and Julia Relph. Right Row; Front to Back: Marilyn Williams, Karla Wonder, Sherri Stith, JoAnn Klinzmann, and Norma Douglass.





CHEERLEADERS









## MIXED CHORUS



Front row left to right: Terrie Wonder, Norma Douglass, Nancy Erdman, Kris White, Marilyn Williams, and Miss Neiman. Second row: Julia Relph, Janice Relph, Dianna Brunswick, Althea Brunswig, Sherri Stith, and Shellie White. Third row: George PEterson, Stan Zuege, Scott Brown, and Curt David.

## **GERMAN BAND**



Front row: Miss Neiman, Dianna Brunswick, and JoAnn Klinzmann. Middle row: Mr. Olsen, Althea Brunswig, and Marilyn Williams. Third row: Nancy Erdman, and Matt Kamla

## **BEGINNING BAND**



Front row: Holly Ochoa, Russell Gahagen, Lynn Wonder, and Pam Stasser. Back row: Todd Mumm, and Troy Schnabel.

## **BEGINNING BAND**



Front row: Johnny Glenn, Brenda Smith, Julie Bentley, and Shona Mumm. Back row: Danny Walters, Glenn Mahon, Sherrie White, and Robbie Ambrosek.







**E