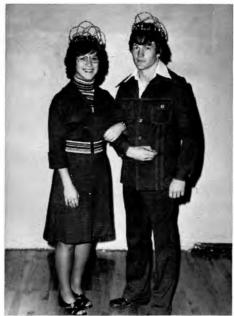

## **HOMECOMING**

Janice Relph and Craig Kamla King and Queen

Althea Brunswig and Steve Akey Second Attendants

Julia Relph and Jeff Olson First Attendants

Norma Douglass and Scott Brown Third Attendants