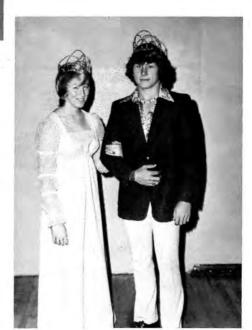

## **HOMECOMING**

Janice Relph and Craig Kamla King and Queen

Althea Brunswig and Steve Akey Second Attendants

Julia Relph and Jeff Olson First Attendants

Norma Douglass and Scott Brown Third Attendants