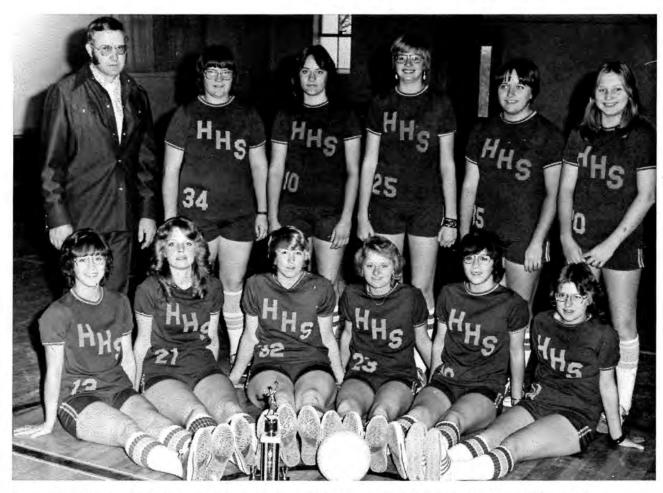

## GIRLS' VOLLEYBALL

Back Row Left to Right: Coach Robert Ambrosek, Kellie Mann, Sherri Stith, Kris White, JoAnn Klinzmann, and Shellie White. Front row: Julia Relph, Nancy Erdman, Norma Douglass, Terrie Wonder, Janice Relph, and Karla Wonder.