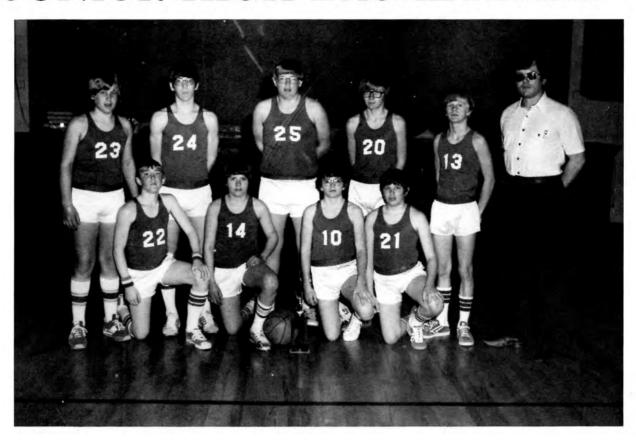

#### VARSITY

Left to right: Scott Brown, Matt Kamla, Steve Akey, Craig Kamla, Jeff Olson, and Coach Steve Pittman.

JR. VARSITY

Kneeling left to right: George Peterson, Rick Glenn, and Allan Trembly. Standing left to right: Coach Jonathon Olsen, Woody Woods, Paul Glenn, Stanley Zuege, Raymond Samler, and Alan Brown.