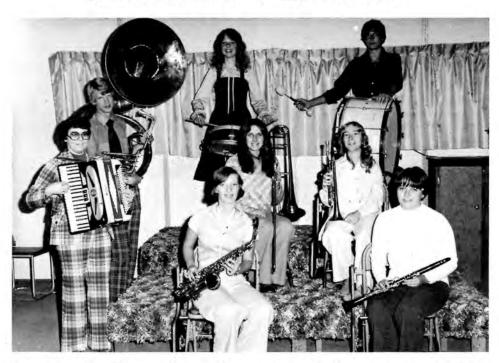

## **GERMAN BAND**

Front row: Miss Neiman, Dianna Brunswick, and JoAnn Klinzmann. Middle row: Mr. Olsen, Althea Brunswig, and Marilyn Williams. Third row: Nancy Erdman, and Matt Kamla