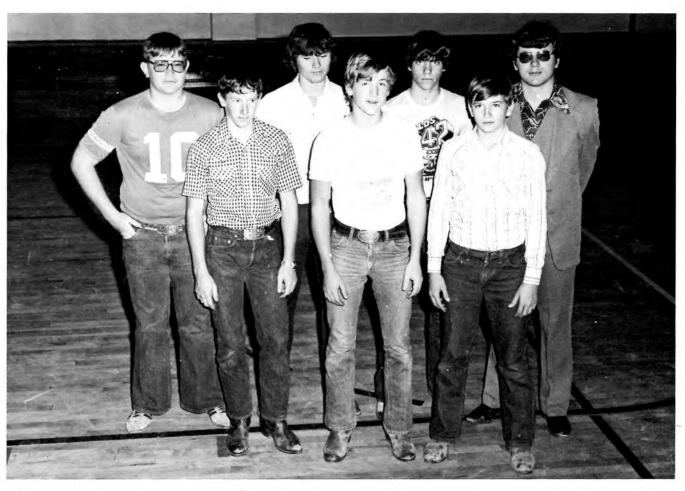

## SOPHOMORES

Left to Right: Stan Zuege, Bill Tracy, Paul Glenn, Roger Douglass, Mitch Kamla, Allan Trembly, and Steve Pittman, Sponsor. Not pictured: Tami Schnabel.