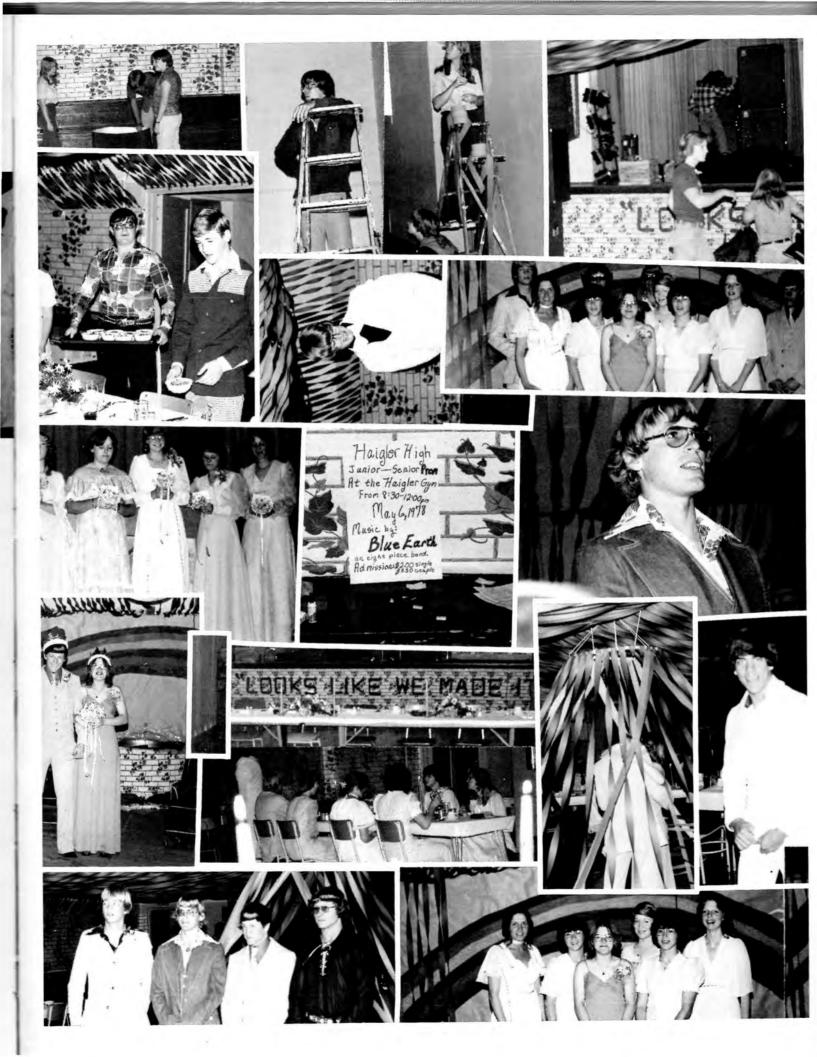

## **HOMECOMING**

Janice Relph and Craig Kamla King and Queen

Althea Brunswig and Steve Akey Second Attendants

Julia Relph and Jeff Olson First Attendants

Norma Douglass and Scott Brown Third Attendants