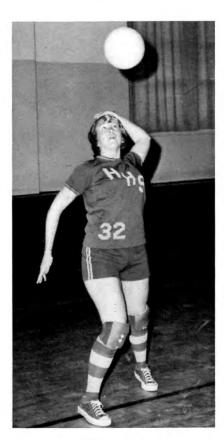

## GIRLS' VOLLEYBALL

Back Row Left to Right: Coach Robert Ambrosek, Kellie Mann, Sherri Stith, Kris White, JoAnn Klinzmann, and Shellie White. Front row: Julia Relph, Nancy Erdman, Norma Douglass, Terrie Wonder, Janice Relph, and Karla Wonder.