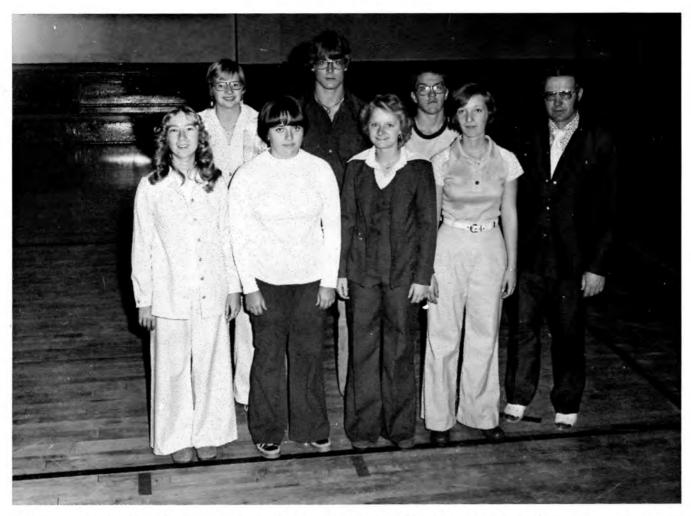

#### **JUNIORS**

Front row left to right: Marilyn Williams, JoAnn Klinzmann, Terrie Wonder, Dianna Brunswick, and Robert Ambrosek, sponsor. Back row: Kris White, Matt Kamla, and Curt David.