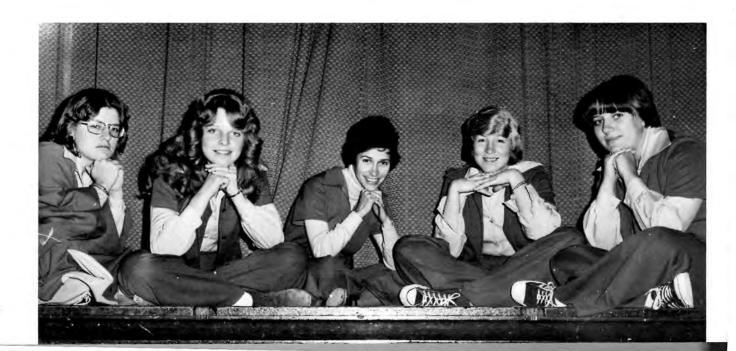

:

Matt, my fierce tackling ability.

The senior class of '80, my ability to make it to football practice.

Terrie, my ability to keep calm and steady.

We, the seniors of '78, will to the class of '80, our ability to make it to school on time at least half the year and our ability to make our excuses more realistic.

## SENIOR CLASS PLAY

BOLTS



A N D







N U T S







# **AWARDS NIGHT**





























G R A D U A T I O N











# SENIOR SNEAK





Organizations

## PEP CLUB AND OFFICERS



Left Row; Front to Back: Terrie Wonder, Nancy Erdman, Shellie White, Kellie Mann, and Kris White. Middle Row; Ms. Smith, Janice Relph, Althea Brunswig, and Julia Relph. Right Row; Front to Back: Marilyn Williams, Karla Wonder, Sherri Stith, JoAnn Klinzmann, and Norma Douglass.





CHEERLEADERS









## MIXED CHORUS



Front row left to right: Terrie Wonder, Norma Douglass, Nancy Erdman, Kris White, Marilyn Williams, and Miss Neiman. Second row: Julia Relph, Janice Relph, Dianna Brunswick, Althea Brunswig, Sherri Stith, and Shellie White. Third row: George PEterson, Stan Zuege, Scott Brown, and Curt David.

## **GERMAN BAND**



Front row: Miss Neiman, Dianna Brunswick, and JoAnn Klinzmann. Middle row: Mr. Olsen, Althea Brunswig, and Marilyn Williams. Third row: Nancy Erdman, and Matt Kamla

## **BEGINNING BAND**



Front row: Holly Ochoa, Russell Gahagen, Lynn Wonder, and Pam Stasser. Back row: Todd Mumm, and Troy Schnabel.

## **BEGINNING BAND**



Front row: Johnny Glenn, Brenda Smith, Julie Bentley, and Shona Mumm. Back row: Danny Walters, Glenn Mahon, She