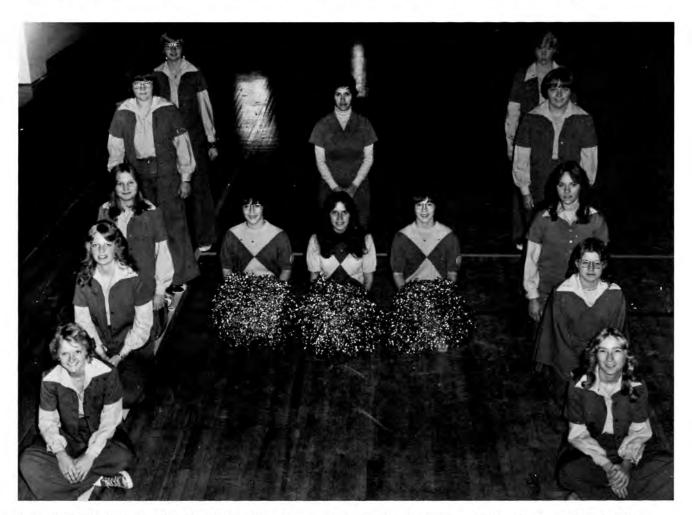

## PEP CLUB AND OFFICERS

Left Row; Front to Back: Terrie Wonder, Nancy Erdman, Shellie White, Kellie Mann, and Kris White. Middle Row; Ms. Smith, Janice Relph, Althea Brunswig, and Julia Relph. Right Row; Front to Back: Marilyn Williams, Karla Wonder, Sherri Stith, JoAnn Klinzmann, and Norma Douglass.