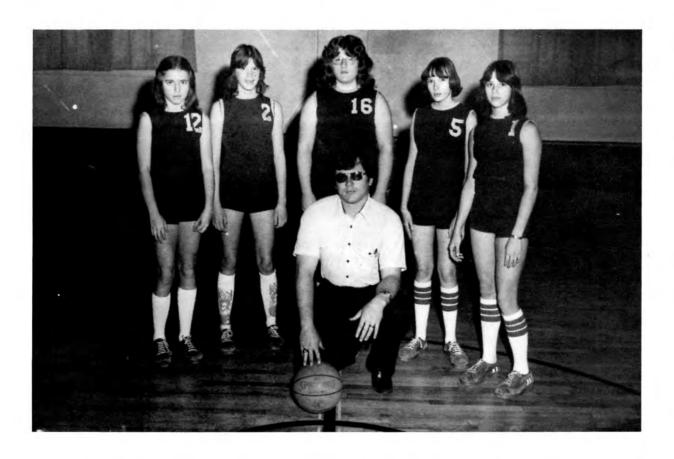

#### GIRLS BASKETBALL

Front row, left to right: Terrie Wonder, Janice Relph, Shellie White, Kris White, Nancy Eardman, Marilyn Williams, Julia Relph, Karla Wonder. Coach: Steve Pittman

Karla Wonder 1 year lettermen