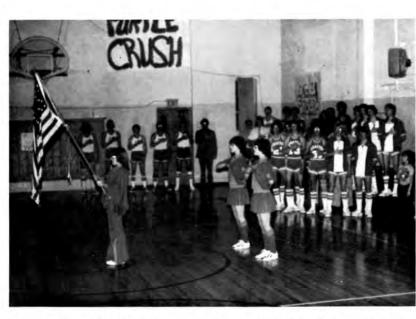

ackling ability.

The senior class of '80, my ability to make it to football practice.

Terrie, my ability to keep calm and steady.

We, the seniors of '78, will to the class of '80, our ability to make it to school on time at least half the year and our ability to make our excuses more realistic.

## SENIOR CLASS PLAY

BOLTS



A N D







N U T S







# **AWARDS NIGHT**





























G R A D U A T I O N











# SENIOR SNEAK





Organizations

## PEP CLUB AND OFFICERS



Left Row; Front to Back: Terrie Wonder, Nancy Erdman, Shellie White, Kellie Mann, and Kris White. Middle Row; Ms. Smith, Janice Relph, Althea Brunswig, and Julia Relph. Right Row; Front to Back: Marilyn Williams, Karla Wonder, Sherri Stith, JoAnn Klinzmann, and Norma Douglass.





CHEERLEADERS









## MIXED CHORUS



Front row left to right: Terrie Wonder, Norma Douglass, Nancy Erdman, Kris White, Marilyn Williams, and Miss Neiman. Second row: Julia Relph, Janice Relph, Dianna Brunswick, Althea Brunswig, Sherri Stith, and Shellie White. Third row: George PEterson, Stan Zuege, Scott Brown, and Curt David.

## **GERMAN BAND**



Front row: Miss Neiman, Dianna Brunswick, and JoAnn Klinzmann. Middle row: Mr. Olsen, Althea Brunswig, and Marilyn Williams. Third row: Nancy Erdman, and Matt Kamla

## **BEGINNING BAND**



Front row: Holly Ochoa, Russell Gahagen, Lynn Wonder, and Pam Stasser. Back row: Todd Mumm, and Troy Schnabel.

## **BEGINNING BAND**



Front row: Johnny Glenn, Brenda Smith, Julie Bentley, and Shona Mumm. Back row: Danny Walters, Glenn Mahon, Sherrie White, and Robb