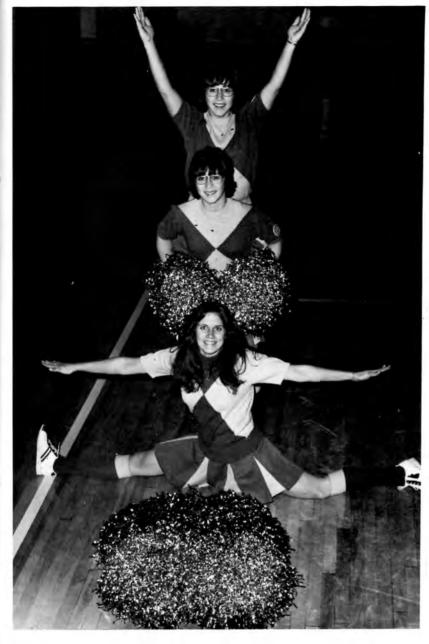

Matt, my fierce tackling ability.

The senior class of '80, my ability to make it to football practice.

Terrie, my ability to keep calm and steady.

We, the seniors of '78, will to the class of '80, our ability to make it to school on time at least half the year and our ability to make our excuses more realistic.

## SENIOR CLASS PLAY

BOLTS



A N D







N U T S







# **AWARDS NIGHT**





























G R A D U A T I O N











# SENIOR SNEAK





Organizations

## PEP CLUB AND OFFICERS



Left Row; Front to Back: Terrie Wonder, Nancy Erdman, Shellie White, Kellie Mann, and Kris White. Middle Row; Ms. Smith, Janice Relph, Althea Brunswig, and Julia Relph. Right Row; Front to Back: Marilyn Williams, Karla Wonder, Sherri Stith, JoAnn Klinzmann, and Norma Douglass.





CHEERLEADERS









## MIXED CHORUS



Front row left to right: Terrie Wonder, Norma Douglass, Nancy Erdman, Kris White, Marilyn Williams, and Miss Neiman. Second row: Julia Relph, Janice Relph, Dianna Brunswick, Althea Brunswig, Sherri Stith, and Shellie White. Third row: George PEterson, Stan Zuege, Scott Brown, and Curt David.

## **GERMAN BAND**



Front row: Miss Neiman, Dianna Brunswick, and JoAnn Klinzmann. Middle row: Mr. Olsen, Althea Brunswig, and Marilyn Williams. Third row: Nancy Erdman, and Matt Kamla

## **BEGINNING BAND**



Front row: Holly Ochoa, Russell Gahagen, Lynn Wonder, and Pam Stasser. Back row: Todd Mumm, and Troy Schnabel.

## **BEGINNING BAND**



Front row: Johnny Glenn, Brenda Smith, Julie Bentley, and Shona Mumm. Back row: Danny Walters, Glenn Mahon, Sherr