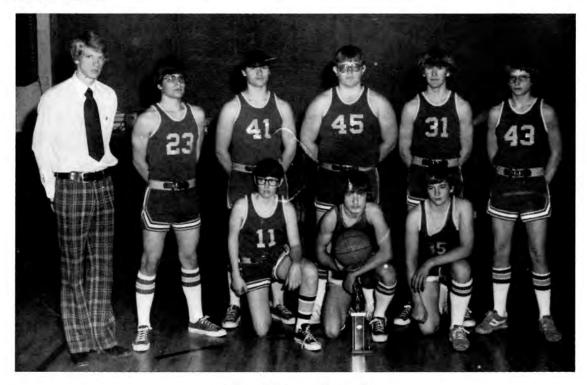

#### VARSITY

Left to right: Scott Brown, Matt Kamla, Steve Akey, Craig Kamla, Jeff Olson, and Coach Steve Pittman.

JR. VARSITY

Kneeling left to right: George Peterson, Rick Glenn, and Allan Trembly. Standing left to right: Coach Jonathon Olsen, Woody Woods, Paul Glenn, Stanley Zuege, Raymond Samler, and Alan Brown.