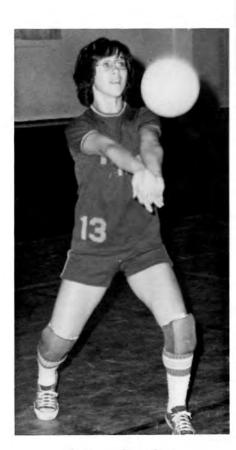

## GIRLS' VOLLEYBALL

Back Row Left to Right: Coach Robert Ambrosek, Kellie Mann, Sherri Stith, Kris White, JoAnn Klinzmann, and Shellie White. Front row: Julia Relph, Nancy Erdman, Norma Douglass, Terrie Wonder, Janice Relph, and Karla Wonder.