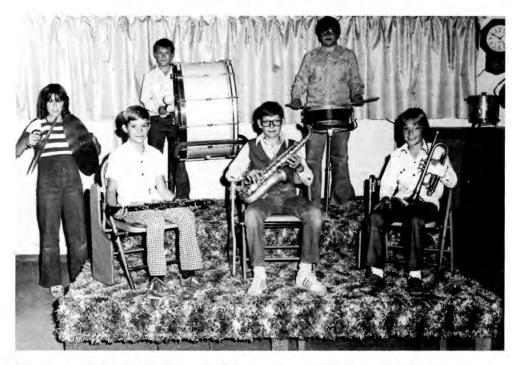

## **GERMAN BAND**

Front row: Miss Neiman, Dianna Brunswick, and JoAnn Klinzmann. Middle row: Mr. Olsen, Althea Brunswig, and Marilyn Williams. Third row: Nancy Erdman, and Matt Kamla