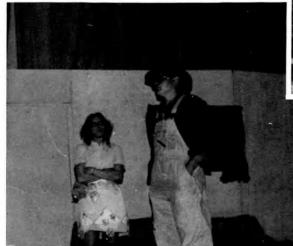

sts in science and still manage to flunk them, and my wonderful knack of dribbling a basketball.

JoAnn, my ability to do somersaults in a swimming pool.

#### I, Nancy Erdman, will to:

Marilyn, my ability to pass chemistry tests.

Woody, my sword fighting ability in study hall.

Raymond, my ability to shoot rubber bands.

and my ability to shove my way through the halls to anyone who needs it.

#### I, Jeff Olson, will to:

Matt, my fierce tackling ability.

The senior class of '80, my ability to make it to football practice.

Terrie, my ability to keep calm and steady.

We, the seniors of '78, will to the class of '80, our ability to make it to school on time at least half the year and our ability to make our excuses more realistic.

## SENIOR CLASS PLAY

BOLTS



A N D







N U T S







# **AWARDS NIGHT**





























G R A D U A T I O N











# SENIOR SNEAK





Organizations

## PEP CLUB AND OFFICERS



Left Row; Front to Back: Terrie Wonder, Nancy Erdman, Shellie White, Kellie Mann, and Kris White. Middle Row; Ms. Smith, Janice Relph, Althea Brunswig, and Julia Relph. Right Row; Front to Back: Marilyn Williams, Karla Wonder, Sherri Stith, JoAnn Klinzmann, and Norma Douglass.





CHEERLEADERS









## MIXED CHORUS



Front row left to right: Terrie Wonder, Norma Douglass, Nancy Erdman, Kris White, Marilyn Williams, and Miss Neiman. Second row: Julia Relph, Janice Relph, Dianna Brunswick, Althea Brunswig, Sherri Stith, and Shellie White. Third row: George PEterson, Stan Zuege, Scott Brown, and Curt David.

## **GERMAN BAND**



Front row: M