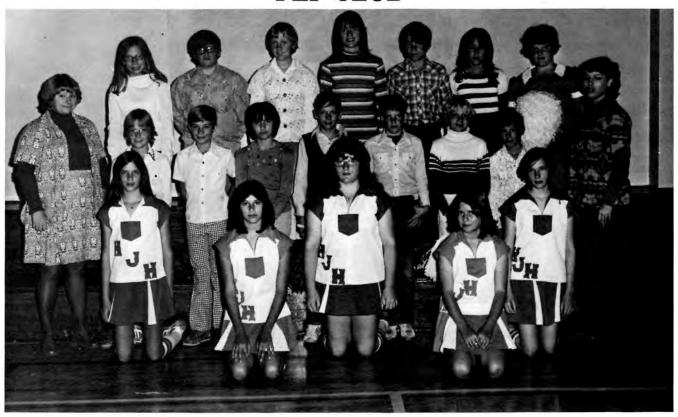

#### PEP CLUB

Back Row, Left to Right: Miss Vetter, Shona Mumm, Troy Schnabel, Brenda Smith, Cheryl Stith;,. John Glenn, Holly Ochoa, Mary Peveler. Middle Row: Pam Stasser, Russell Gahagen, Julie Bently, Lynn Wonder, Sherrie White, Todd Mumm, Mrs. Rockwell. Front Row: Chris Gahagen, Gail Ochoa, Joie Peveler, Janice Klinzmann; Rhonda Ambrosek.