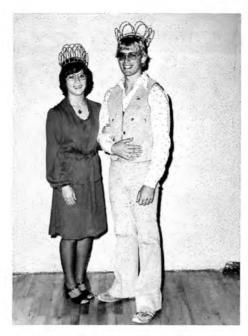

## **HOMECOMING**

Janice Relph and Craig Kamla King and Queen

Althea Brunswig and Steve Akey Second Attendants

Julia Relph and Jeff Olson First Attendants

Norma Douglass and Scott Brown Third Attendants